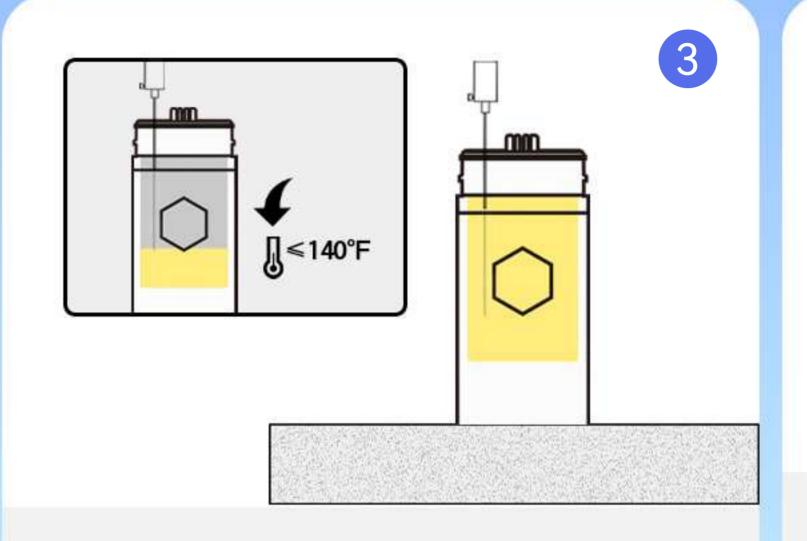

#### CIICON

• Unpackge the cartridge and make sure it is vertically upright with the tray.

- Do not unplug the silicone cap when filling the oil.
- Insert the needle appropriately into the filling space (A/B), and do not insert it into the air outlet.
- Make sure the needle diameter is ≤ 1.8mm.

• The output temperature must be under 140°F.

- The length of the needle is 2/3 of the height of the oil tank.
- Avoid the needle touching the bottom of the oil tank
- Fill in 1.95-2.0mL for this device.