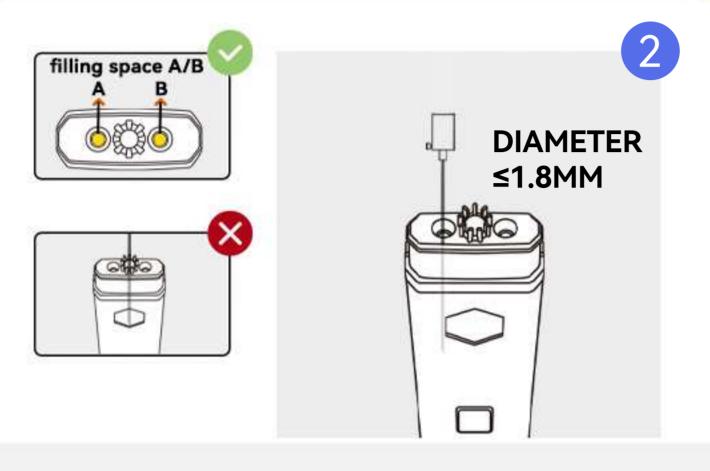

#### CIICON

• Unpackge the cartridge and make sure it is vertically upright with the tray.

- Do not unplug the silicone cap when filling the oil.
- Insert the needle appropriately into the filling space (A/B), and do not insert it into the air outlet.
- Make sure the needle diameter is ≤ 1.8mm.

• The output temperature must be under 140°F.

- The length of the needle is 2/3 of the height of the oil tank.
- Avoid the needle touching the bottom of the oil tank
- Fill in 1.95-2.0mL for this device.