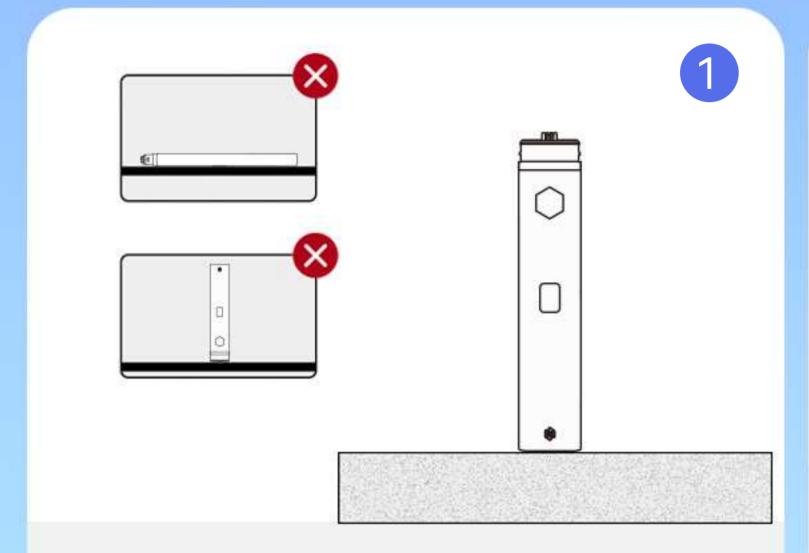

#### CIICON

• Unpackge the cartridge and make sure it is vertically upright with the tray.

- Do not unplug the silicone cap when filling the oil.
- Insert the needle appropriately into the filling space (A/B), and do not insert it into the air outlet.
- Make sure the needle diameter is ≤ 1.8mm.