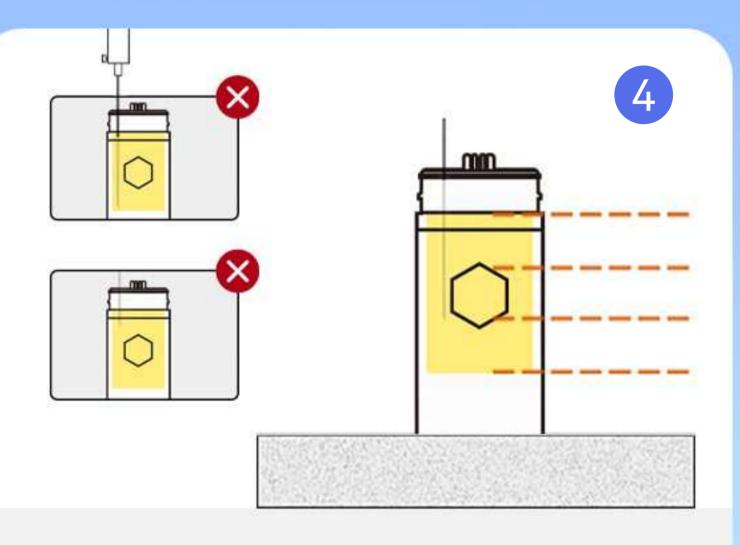

• The output temperature must be under 140°F.

- The length of the needle is 2/3 of the height of the oil tank.
- Avoid the needle touching the bottom of the oil tank
- Fill in 1.95-2.0mL for this device.