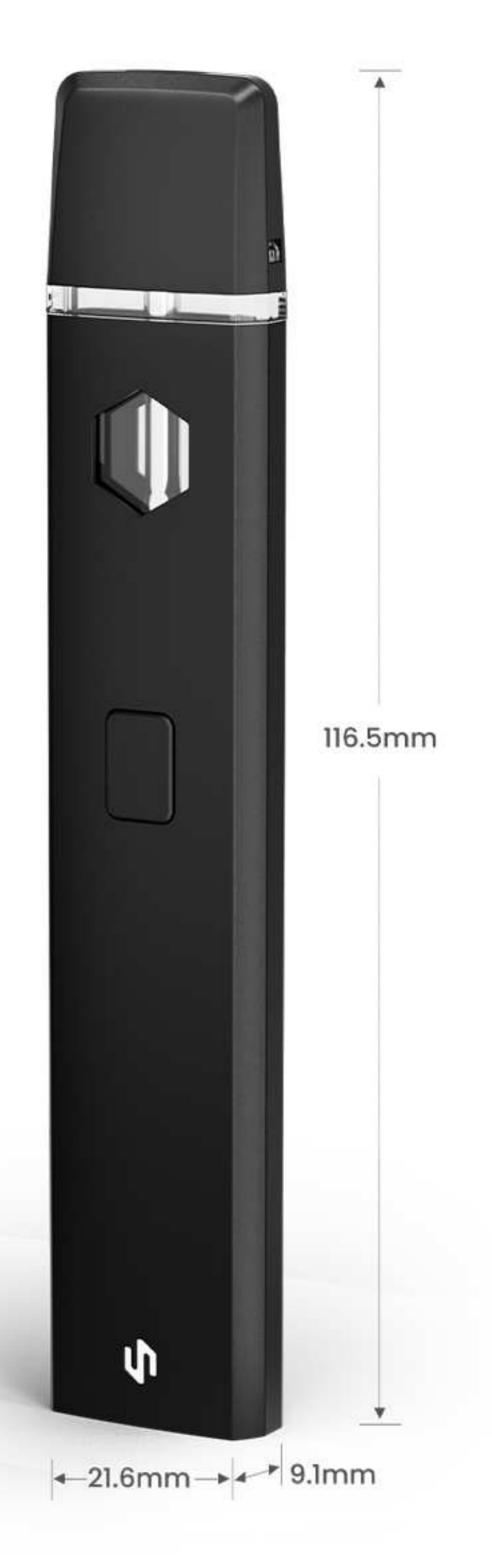

#### Specifications

Dimension(mm) 116.5H\*21.6W\*9.1D

Tank Material Food Grade PCTG

Central Post Medical Grade SUS3l6L Stainless Steel

Battery Housing Aluminum Alloy

Output Power H: 8.2W / M: 6.8W / L: 5.2W