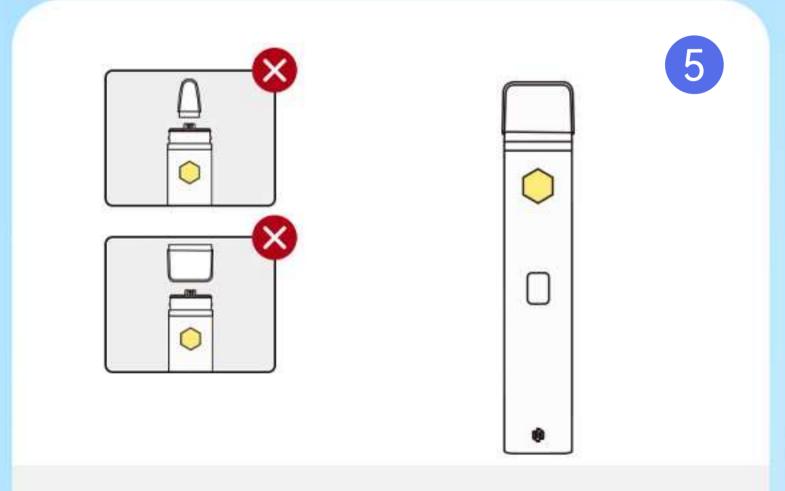

• When snapping in the mouthpiece, it should be vertical to the device and forced evenly.

 Complete the snapping process within 90s after filling the oil.

- Ensure the silicone cap is on the mouthpiece after completing the filling process.
- · Wait 4 hours before use.