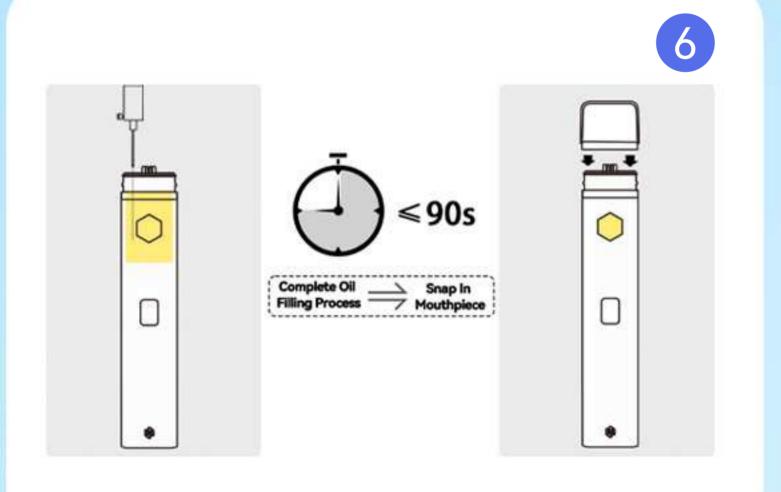

• When snapping in the mouthpiece, it should be vertical to the device and forced evenly.

 Complete the snapping process within 90s after filling the oil.

- Ensure the silicone cap is on the mouthpiece after completing the filling process.
- · Wait 4 hours before use.