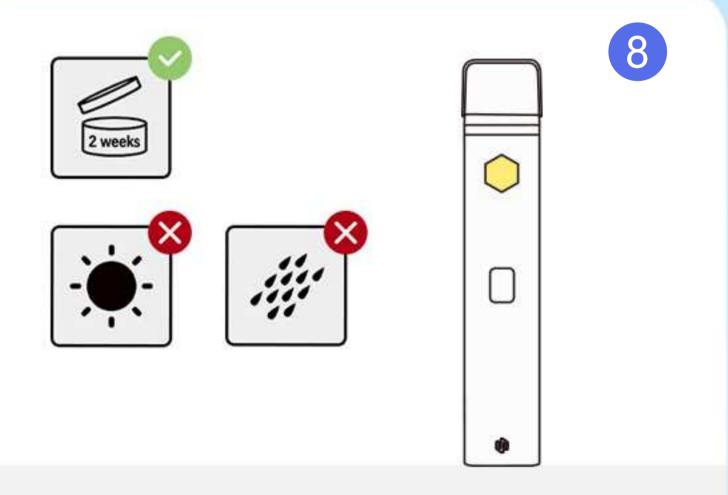

- Store the device in a dry, cool place that avoids sunlight.
- After unpacking the product, finish it within 2 weeks for the best taste.

For bulk filling and capping, it is recommended to use specialized tools and jigs to ensure precision. Contact us if needed.