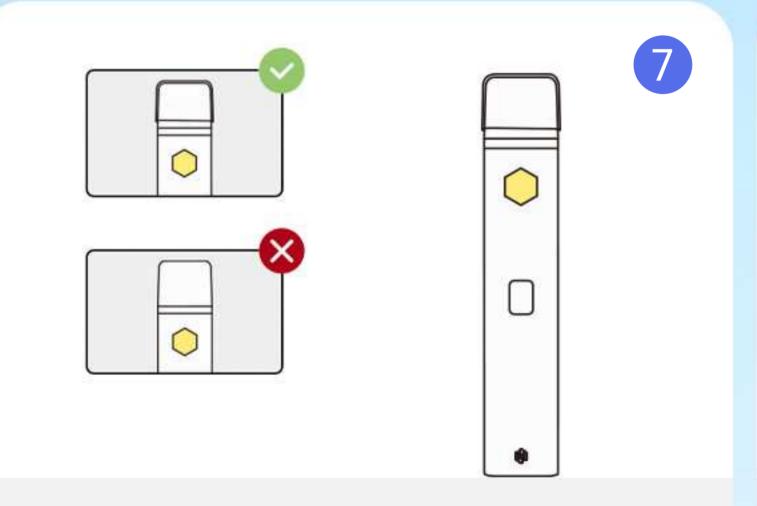

• When snapping in the mouthpiece, it should be vertical to the device and forced evenly.

 Complete the snapping process within 90s after filling the oil.

- Ensure the silicone cap is on the mouthpiece after completing the filling process.
- · Wait 4 hours before use.