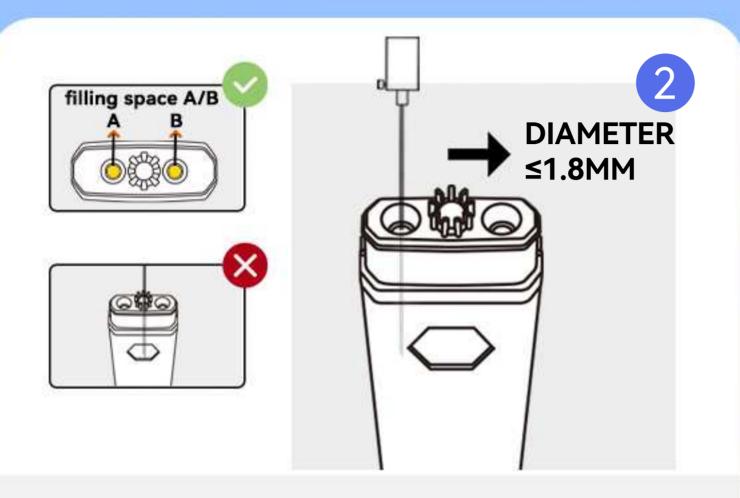

#### CIICON

• Unpackge the cartridge and make sure it is vertically upright with the tray.

- Do not unplug the silicone cap when filling the oil.
- Insert the needle appropriately into the filling space (A/B), and do not insert it into the air outlet.
- Make sure the needle diameter is ≤ 1.8mm.

• The output temperature must be under 140°F.

- The length of the needle is 2/3 of the height of the oil tank.
- Avoid the needle touching the bottom of the oil tank
- Fill in 0.95-1.0mL for this device.