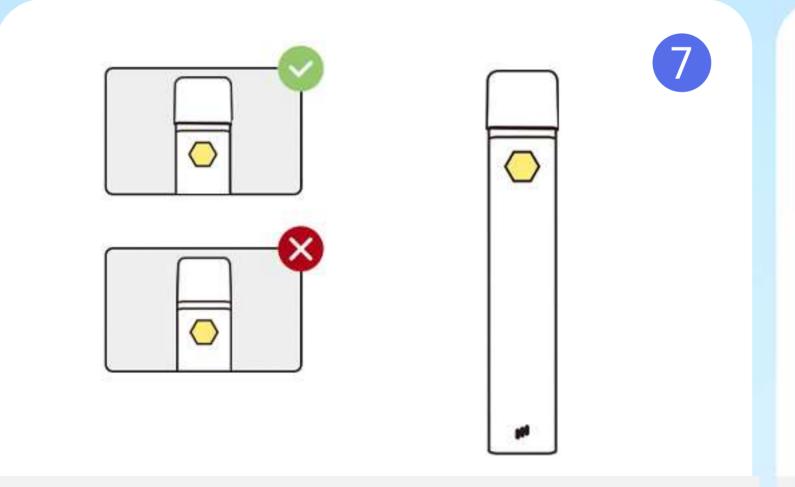

#### CIICON

• Unpackge the cartridge and make sure it is vertically upright with the tray.

- Do not unplug the silicone cap when filling the oil.
- Insert the needle appropriately into the filling space (A/B), and do not insert it into the air outlet.
- Make sure the needle diameter is ≤ 1.8mm.

• The output temperature must be under 140°F.

- The length of the needle is 2/3 of the height of the oil tank.
- Avoid the needle touching the bottom of the oil tank
- Fill in 0.95-1.0mL for this device.

 When snapping in the mouthpiece, it should be vertical to the device and forced evenly.

 Complete the snapping process within 90s after filling the oil.

- Ensure the silicone cap is on the mouthpiece after completing the filling process.
- Wait 4 hours before use.