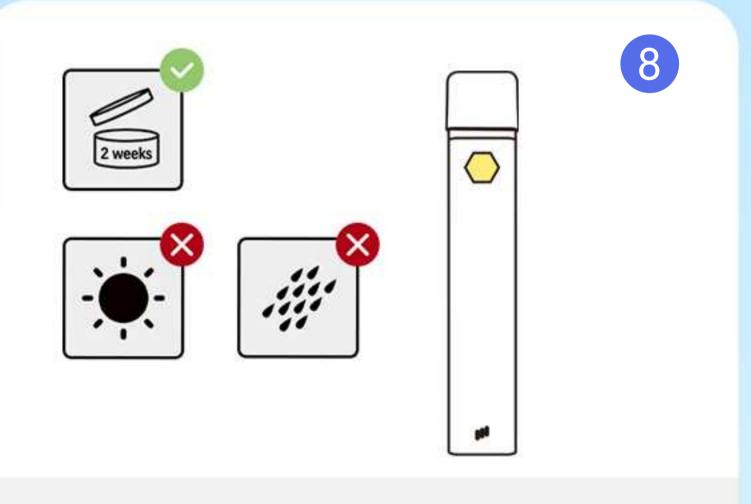

- Store the device in a dry, cool place that avoids sunlight.
- After unpacking the product, finish it within 2 weeks for the best taste.

For bulk filling and capping, it is recommended to use specialized tools and jigs to ensure precision. Contact us if needed.