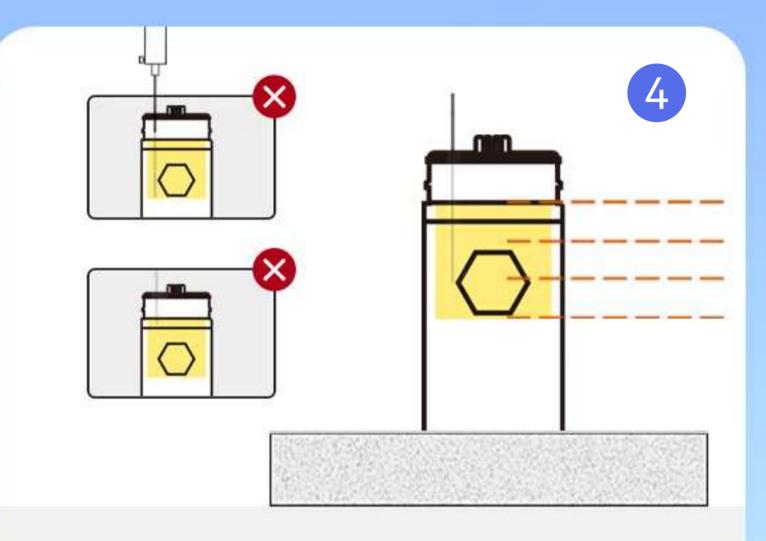

#### CIICON

• Unpackge the cartridge and make sure it is vertically upright with the tray.

- Do not unplug the silicone cap when filling the oil.
- Insert the needle appropriately into the filling space (A/B), and do not insert it into the air outlet.
- Make sure the needle diameter is ≤ 1.8mm.

• The output temperature must be under 140°F.

- The length of the needle is 2/3 of the height of the oil tank.
- Avoid the needle touching the bottom of the oil tank
- Fill in 0.95-1.0mL for this device.