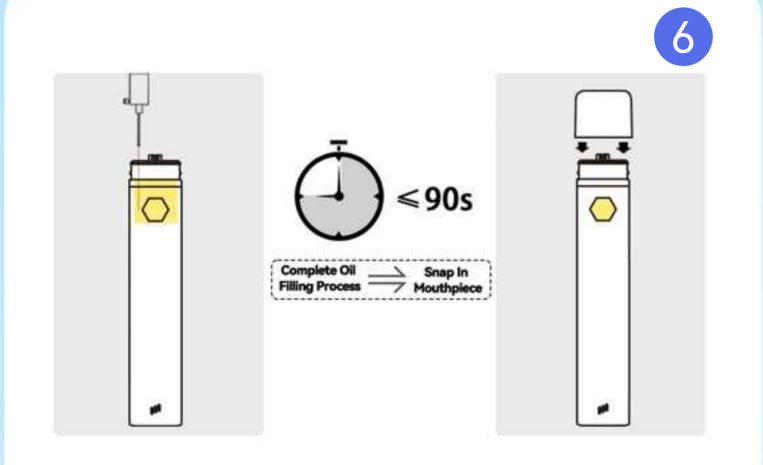

 When snapping in the mouthpiece, it should be vertical to the device and forced evenly.

 Complete the snapping process within 90s after filling the oil.

- Ensure the silicone cap is on the mouthpiece after completing the filling process.
- Wait 4 hours before use.