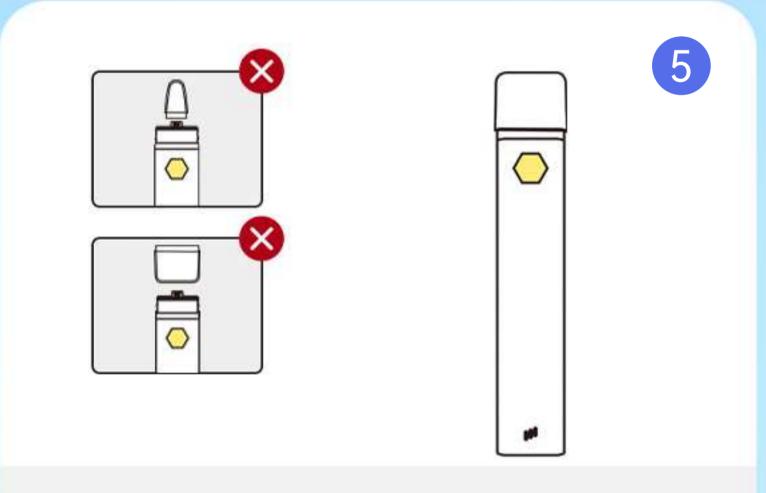

 When snapping in the mouthpiece, it should be vertical to the device and forced evenly.

 Complete the snapping process within 90s after filling the oil.

- Ensure the silicone cap is on the mouthpiece after completing the filling process.
- Wait 4 hours before use.