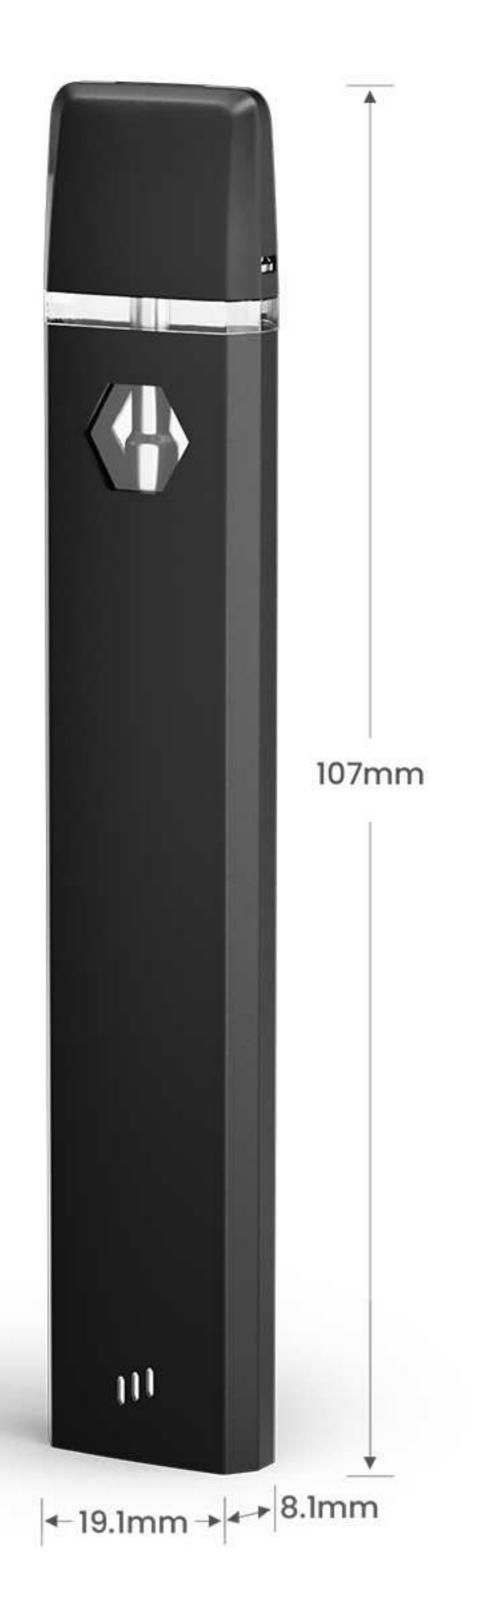

#### Specifications

**Dimension(mm)** 107H\*19.1W\*8.1D

Tank Material Food Grade PCTG

Central Post Medical Grade SUS3l6L Stainless Steel

Battery Housing AL6063 Aluminum Alloy

Output Power 7.7W

Resistance  $1.5\Omega$ 