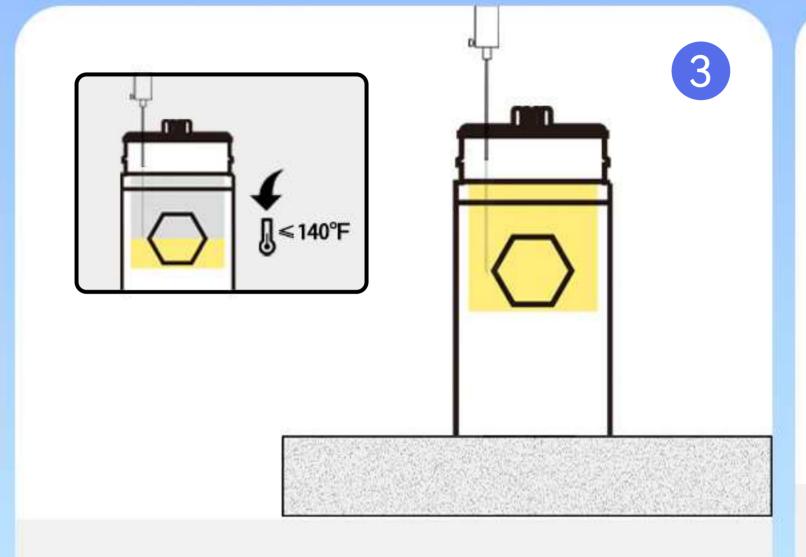

#### CIICON

• Unpackge the cartridge and make sure it is vertically upright with the tray.

- Do not unplug the silicone cap when filling the oil.
- Insert the needle appropriately into the filling space (A/B), and do not insert it into the air outlet.
- Make sure the needle diameter is ≤ 1.8mm.

• The output temperature must be under 140°F.

- The length of the needle is 2/3 of the height of the oil tank.
- Avoid the needle touching the bottom of the oil tank
- Fill in 0.95-1.0mL for this device.