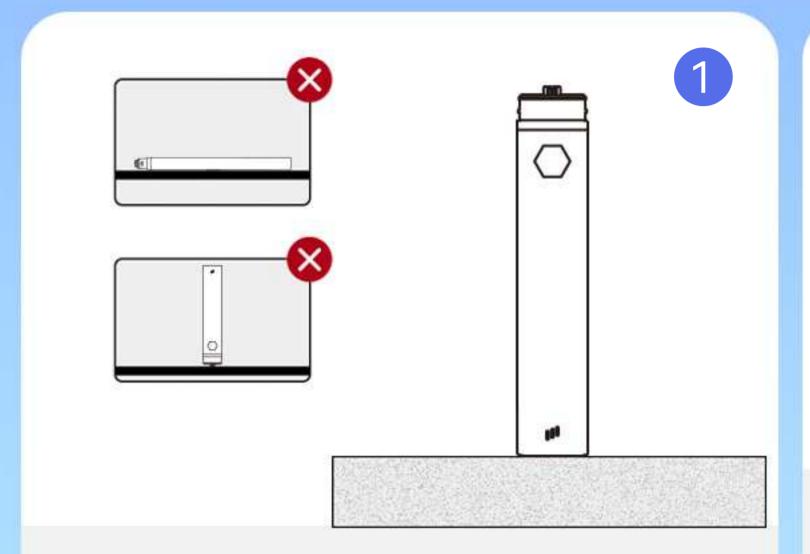

#### CIICON

• Unpackge the cartridge and make sure it is vertically upright with the tray.

- Do not unplug the silicone cap when filling the oil.
- Insert the needle appropriately into the filling space (A/B), and do not insert it into the air outlet.
- Make sure the needle diameter is ≤ 1.8mm.