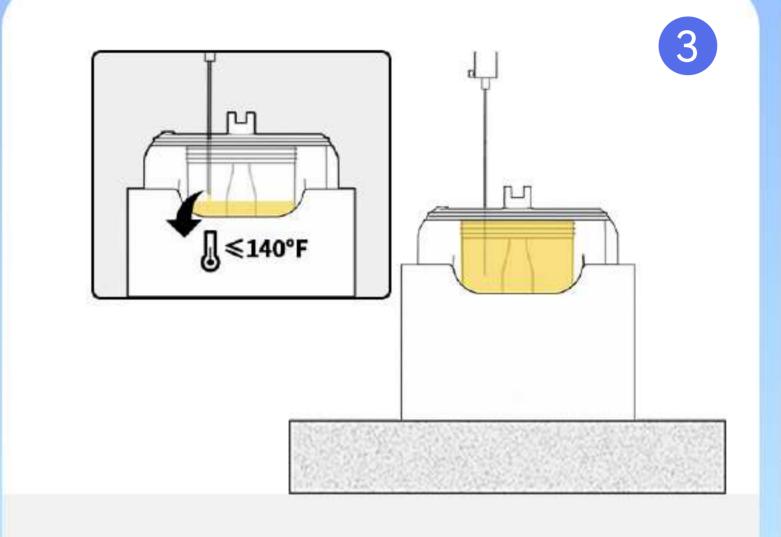

• The output temperature must be under 140°F.

- The length of the needle is 2/3 of the height of the oil tank.
- Avoid the needle touching the bottom of the oil tank
- Fill in 0.95-1.0mL/1.95-2.0mL for a 1mL/2mL device.