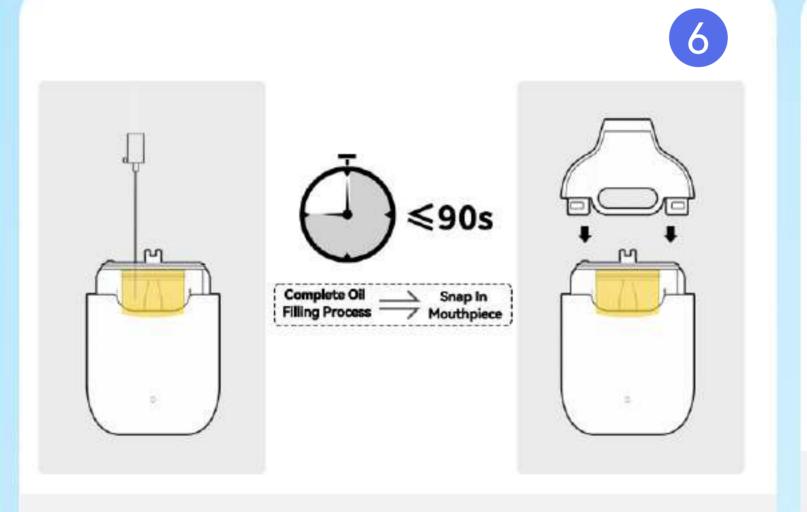

• When snapping in the mouthpiece, it should be vertical to the device and forced evenly.

 Complete the snapping process within 90s after filling the oil.

- Ensure the silicone cap is on the mouthpiece after completing the filling process.
- · Wait 4 hours before use.