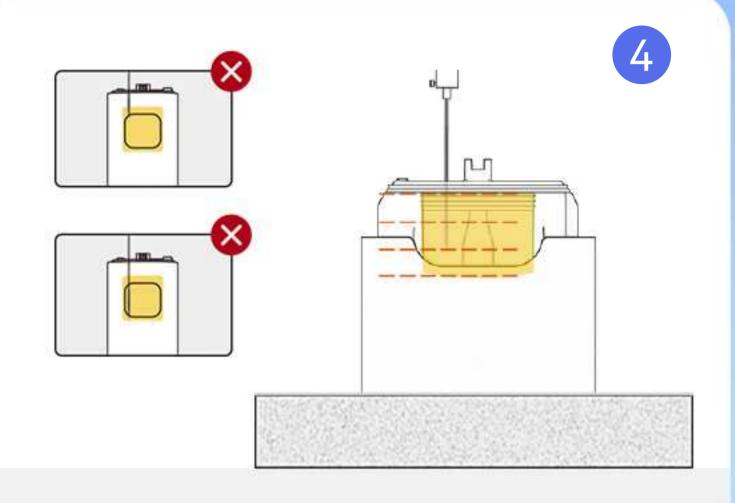

#### CIICON

• Unpackge the cartridge and make sure it is vertically upright with the tray.

- Do not unplug the silicone cap when filling the oil.
- Insert the needle appropriately into the filling space, and do not insert it into the central tube.
- Make sure the needle diameter is  $\leq 1.8$ mm.

• The output temperature must be under 140°F.

- The length of the needle is 2/3 of the height of the oil tank.
- Avoid the needle touching the bottom of the oil tank
- Fill in 0.95-1.0mL/1.95-2.0mL for a 1mL/2mL device.