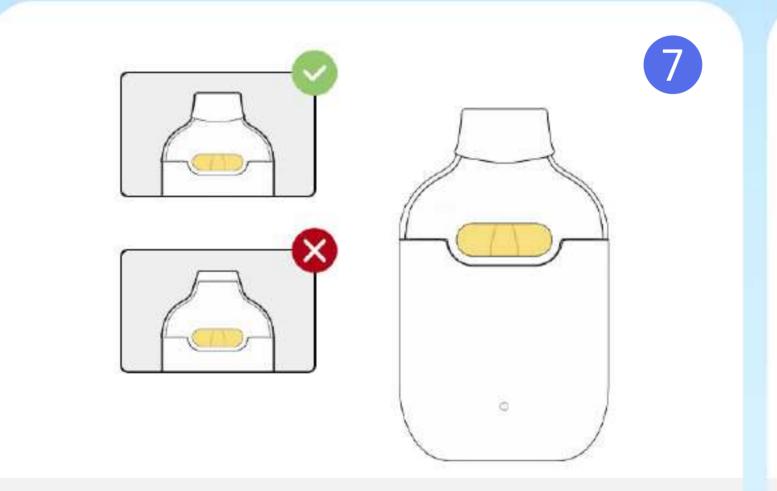

#### CIICON

• Unpackge the cartridge and make sure it is vertically upright with the tray.

- Do not unplug the silicone cap when filling the oil.
- Insert the needle appropriately into the filling space, and do not insert it into the central tube.
- Make sure the needle diameter is  $\leq 1.8$ mm.

• The output temperature must be under 140°F.

- The length of the needle is 2/3 of the height of the oil tank.
- Avoid the needle touching the bottom of the oil tank
- Fill in 0.95-1.0mL/1.95-2.0mL for a 1mL/2mL device.

• When snapping in the mouthpiece, it should be vertical to the device and forced evenly.

 Complete the snapping process within 90s after filling the oil.

- Ensure the silicone cap is on the mouthpiece after completing the filling process.
- · Wait 4 hours before use.