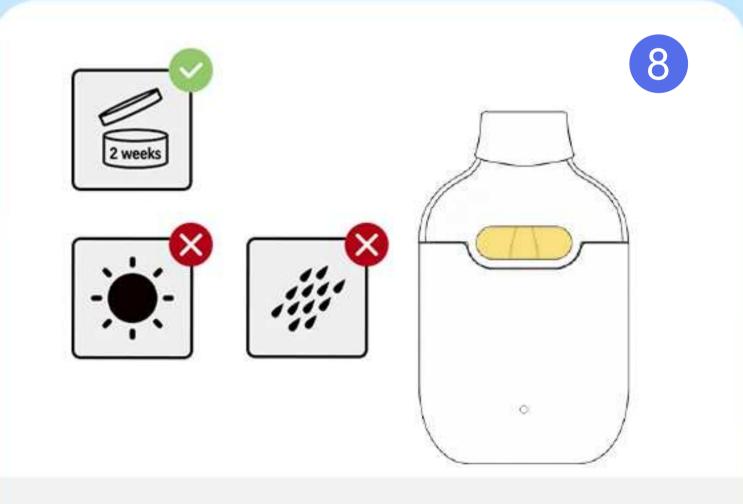

- Store the device in a dry, cool place that avoids sunlight.
- After unpacking the product, finish it within 2 weeks for the best taste.

For bulk filling and capping, it is recommended to use specialized tools and jigs to ensure precision. Contact us if needed.