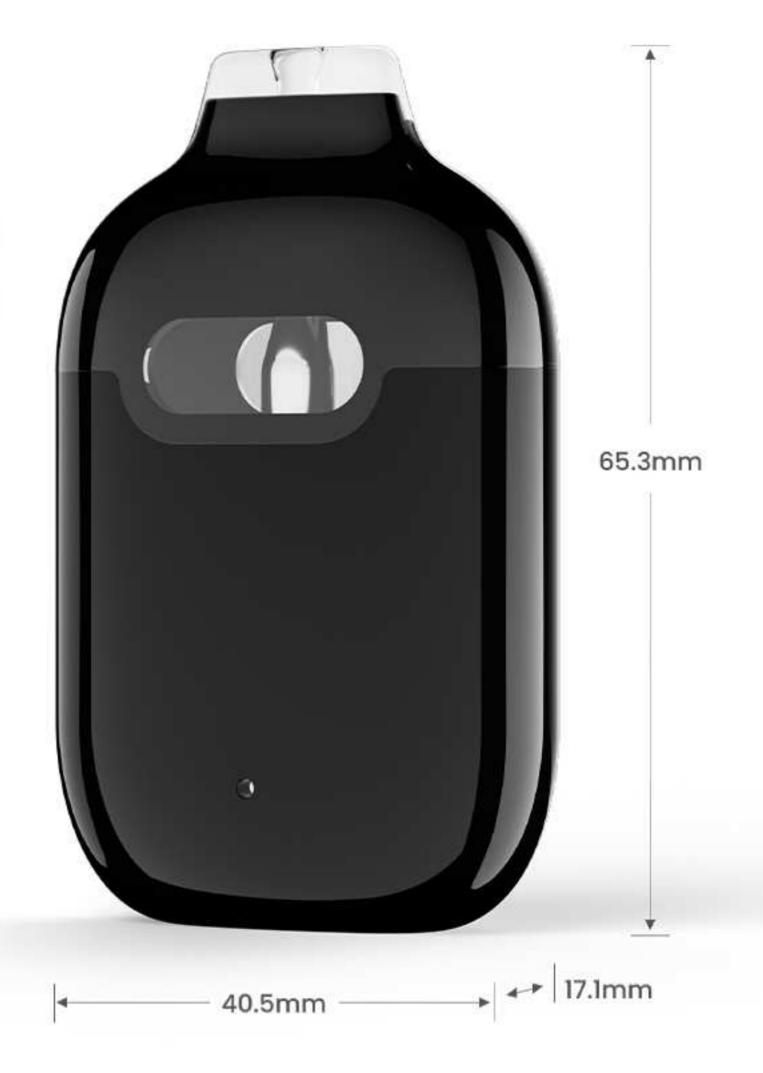

### Specifications

Dimension(mm) 65.3H\*40.5W\*17.1D

Tank Material Food Grade PCTG

Central Post Medical Grade SUS3I6L Stainless Steel

Battery Housing PC

Output Power 9.25W

Resistance  $1.25\Omega$ 

Battery Capacity 280mAh