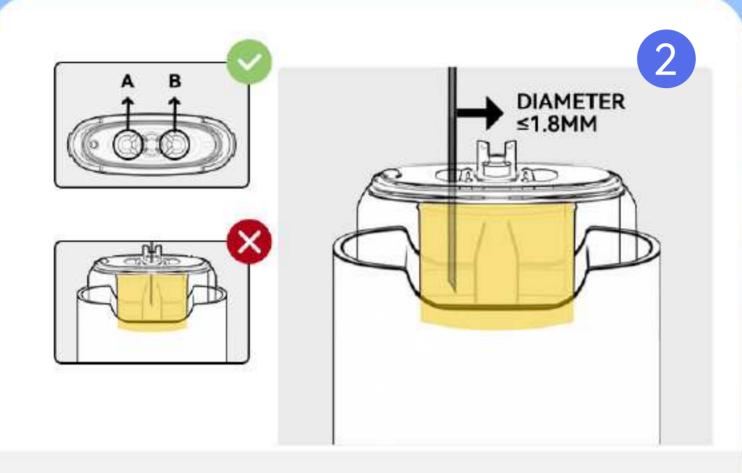

#### CIICON

• Unpackge the cartridge and make sure it is vertically upright with the tray.

- Do not unplug the silicone cap when filling the oil.
- Insert the needle appropriately into the filling space, and do not insert it into the central tube.
- Make sure the needle diameter is  $\leq 1.8$ mm.

• The output temperature must be under 140°F.

- The length of the needle is 2/3 of the height of the oil tank.
- Avoid the needle touching the bottom of the oil tank
- Fill in 0.95-1.0mL/1.95-2.0mL for a 1mL/2mL device.