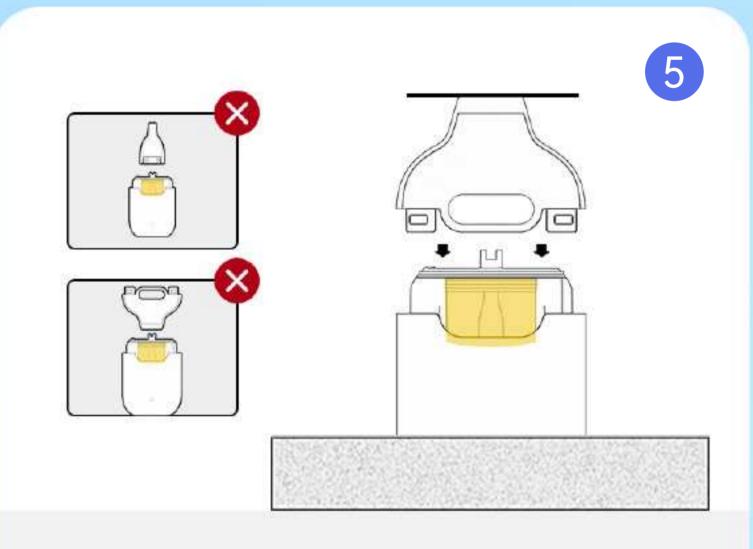

• When snapping in the mouthpiece, it should be vertical to the device and forced evenly.

 Complete the snapping process within 90s after filling the oil.

- Ensure the silicone cap is on the mouthpiece after completing the filling process.
- · Wait 4 hours before use.