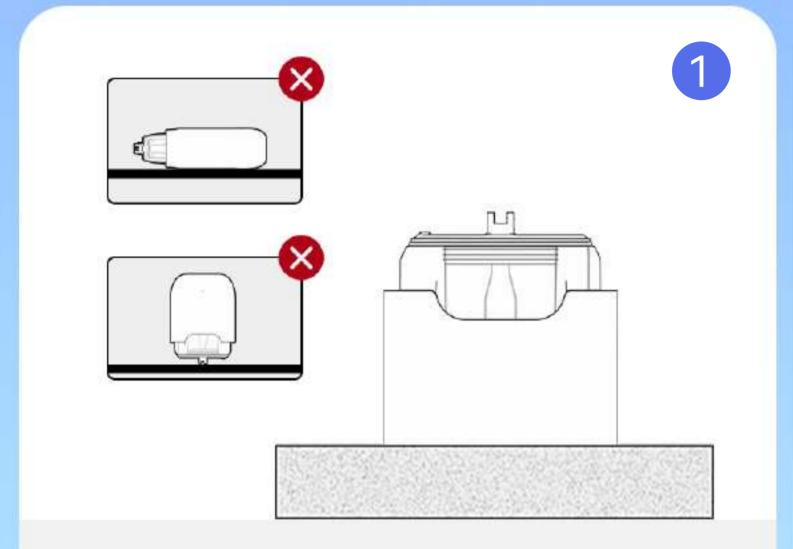

#### CIICON

• Unpackge the cartridge and make sure it is vertically upright with the tray.

- Do not unplug the silicone cap when filling the oil.
- Insert the needle appropriately into the filling space, and do not insert it into the central tube.
- Make sure the needle diameter is  $\leq 1.8$ mm.

• The output temperature must be under 140°F.

- The length of the needle is 2/3 of the height of the oil tank.
- Avoid the needle touching the bottom of the oil tank
- Fill in 0.95-1.0mL/1.95-2.0mL for a 1mL/2mL device.