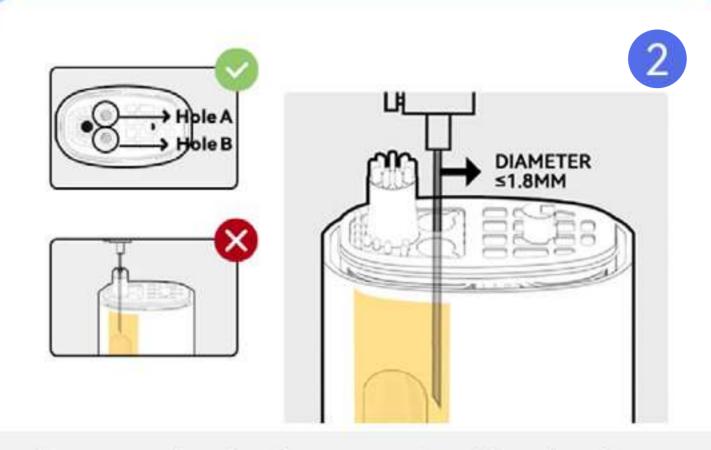

#### CICON

 Unpackge the cartridge and make sure it is vertically upright with the tray.

- · Do not unplug the silicone cap when filling the oil.
- Insert the needle vertically into filling hole A or B, and do not insert it into the central post.
- Make sure the needle diameter is ≤ 1.8mm.

The output temperature must be under 140°F.

- The length of the needle is 2/3 of the height of the oil tank.
- Avoid the needle touching the bottom of the oil tank.
- Fill in 0.95-1.0mL for a 1ml device.
- Fill in 1.95-2.0mL for a 2ml device.