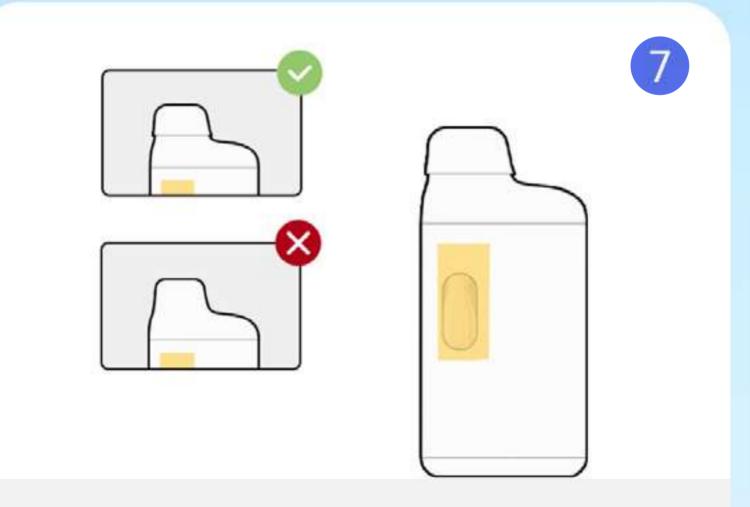

 When snapping in the mouthpiece, it should be vertical to the device and forced evenly.

 Complete the snapping process within 90s after filling the oil.

- Ensure the silicone cap is on the mouthpiece after completing the filling process.
- · Wait 4 hours before use.