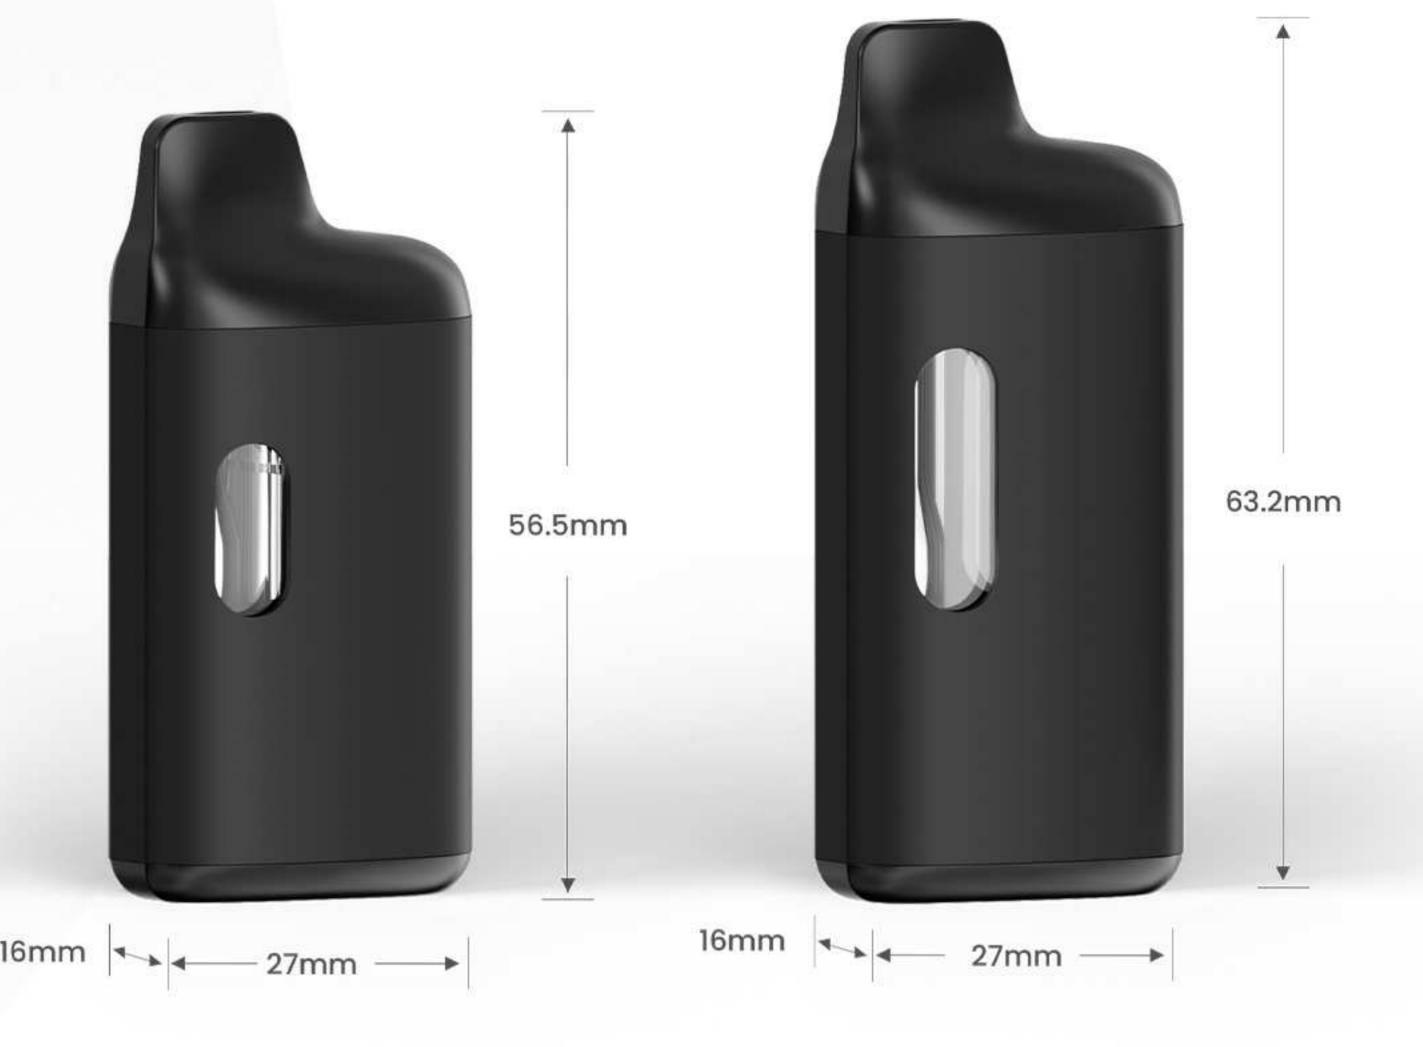

### Specifications

Dimension(mm) 56.5H\*27.0W\*16.0D (1mL)

63.2H\*27.0W\*16.0D (2mL)

Tank Material Food Grade PCTG

Central Post Medical Grade SUS3I6L Stainless Steel

Battery Housing Aluminum Alloy

Output Power 7.7W