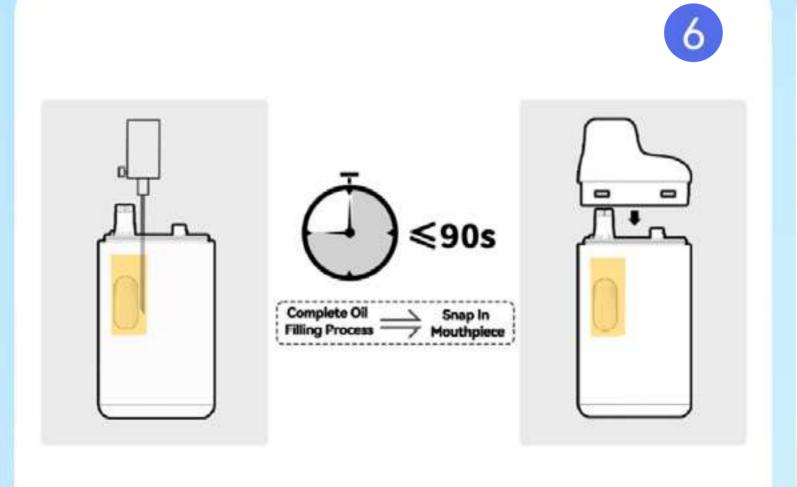

 When snapping in the mouthpiece, it should be vertical to the device and forced evenly.

 Complete the snapping process within 90s after filling the oil.

- Ensure the silicone cap is on the mouthpiece after completing the filling process.
- · Wait 4 hours before use.