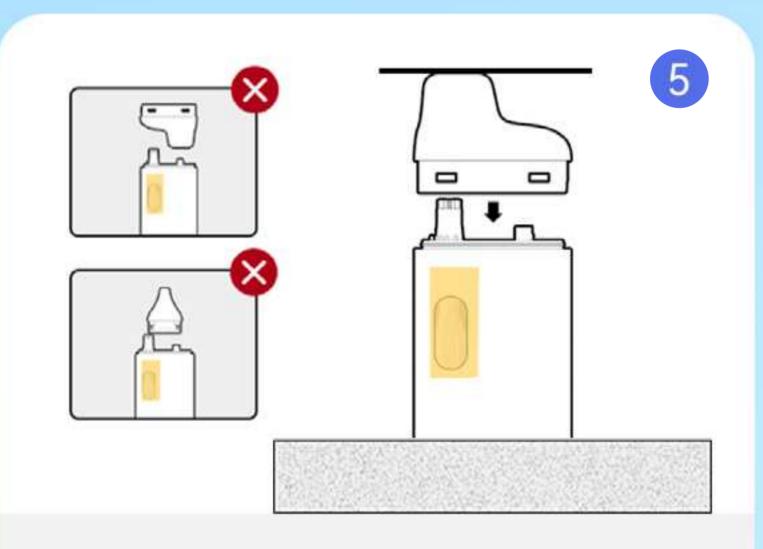

 When snapping in the mouthpiece, it should be vertical to the device and forced evenly.

 Complete the snapping process within 90s after filling the oil.

- Ensure the silicone cap is on the mouthpiece after completing the filling process.
- · Wait 4 hours before use.