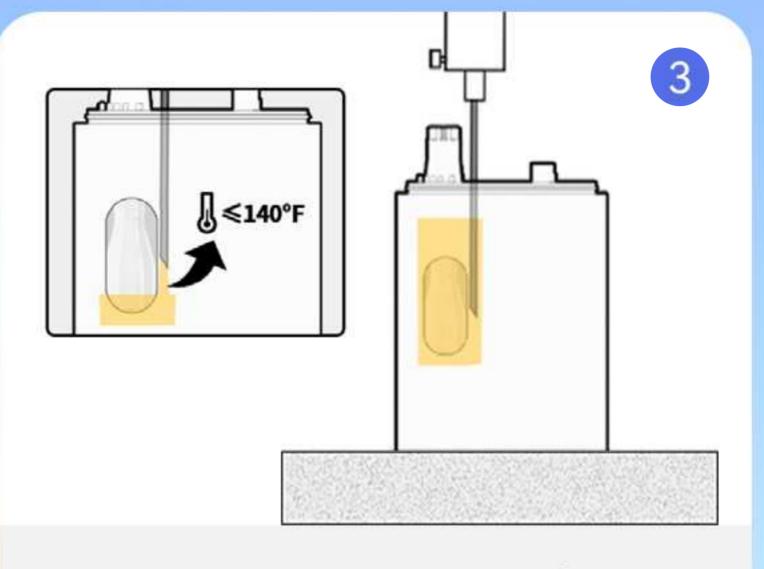

#### CICON

 Unpackge the cartridge and make sure it is vertically upright with the tray.

- · Do not unplug the silicone cap when filling the oil.
- Insert the needle vertically into filling hole A or B, and do not insert it into the central post.
- Make sure the needle diameter is ≤ 1.8mm.

The output temperature must be under 140°F.

- The length of the needle is 2/3 of the height of the oil tank.
- Avoid the needle touching the bottom of the oil tank.
- Fill in 0.95-1.0mL for a 1ml device.
- Fill in 1.95-2.0mL for a 2ml device.