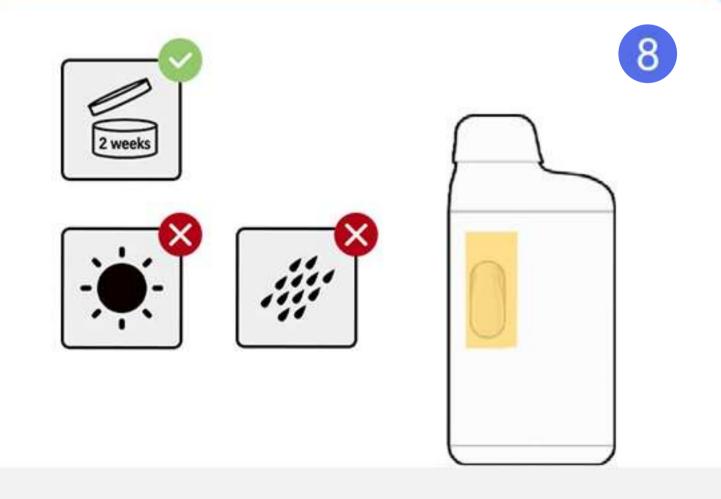

- · Store the device in a dry, cool place that avoids sunlight.
- After unpacking the product, finish it within 2 weeks for the best taste.

For bulk filling and capping, it is recommended to use specialized tools and jigs to ensure precision. Contact us if needed.