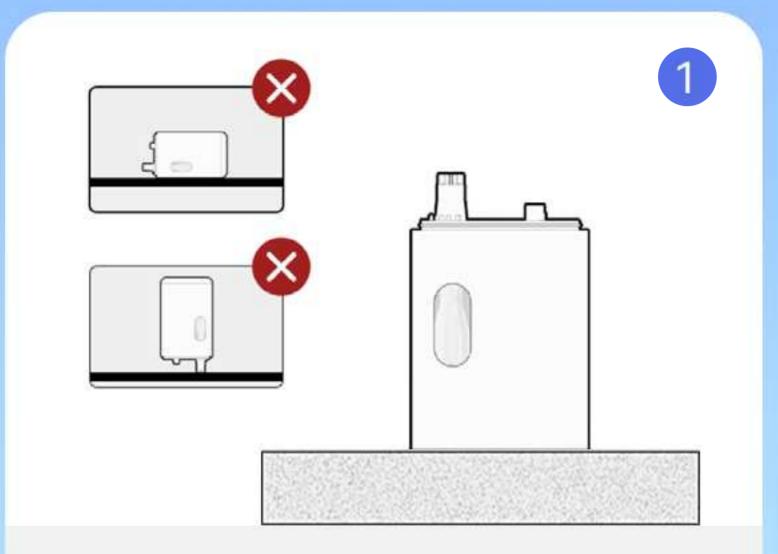

#### CICON

 Unpackge the cartridge and make sure it is vertically upright with the tray.

- · Do not unplug the silicone cap when filling the oil.
- Insert the needle vertically into filling hole A or B, and do not insert it into the central post.
- Make sure the needle diameter is ≤ 1.8mm.