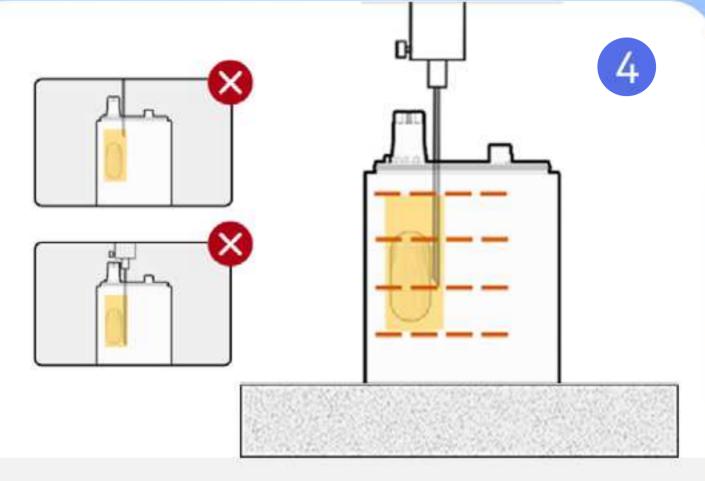

#### CICON

 Unpackge the cartridge and make sure it is vertically upright with the tray.

- · Do not unplug the silicone cap when filling the oil.
- Insert the needle vertically into filling hole A or B, and do not insert it into the central post.
- Make sure the needle diameter is ≤ 1.8mm.

The output temperature must be under 140°F.

- The length of the needle is 2/3 of the height of the oil tank.
- Avoid the needle touching the bottom of the oil tank.
- Fill in 0.95-1.0mL for a 1ml device.
- Fill in 1.95-2.0mL for a 2ml device.