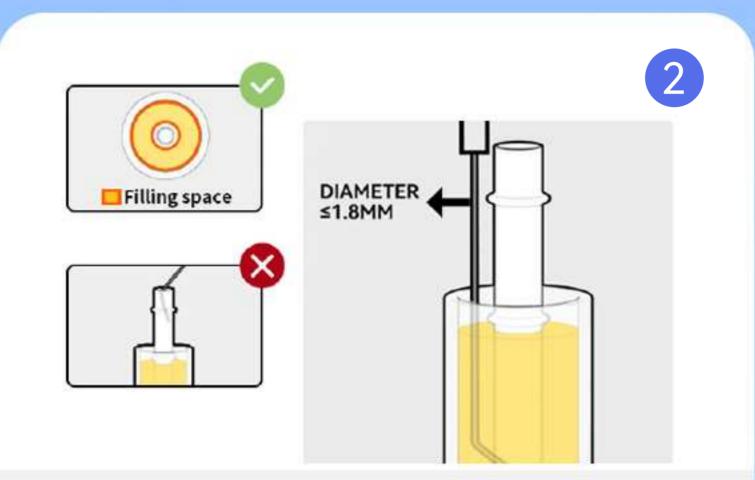

# Filling Instruction

• Unpackge the cartridge and make sure it is vertically upright with the tray.

- Do not unplug the silicone cap when filling the oil.
- Insert the needle appropriately into filling space, and do not insert it into the central tube.
- Make sure the needle diameter is  $\leq$  1.8mm.

- the oil.