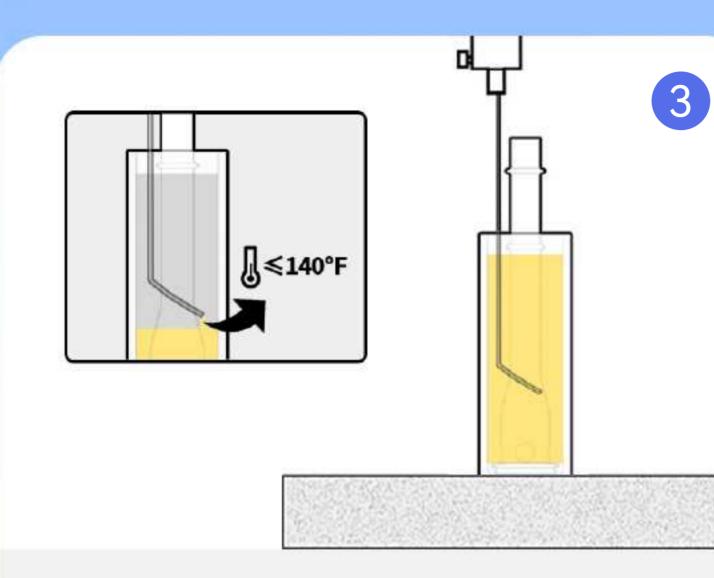

#### For bulk filling and capping, it is recommended to use specialized tools and jigs to ensure precision. Contact us if needed.

• The output temperature must be under 140°F.

Complete the snapping process within 90s after filling