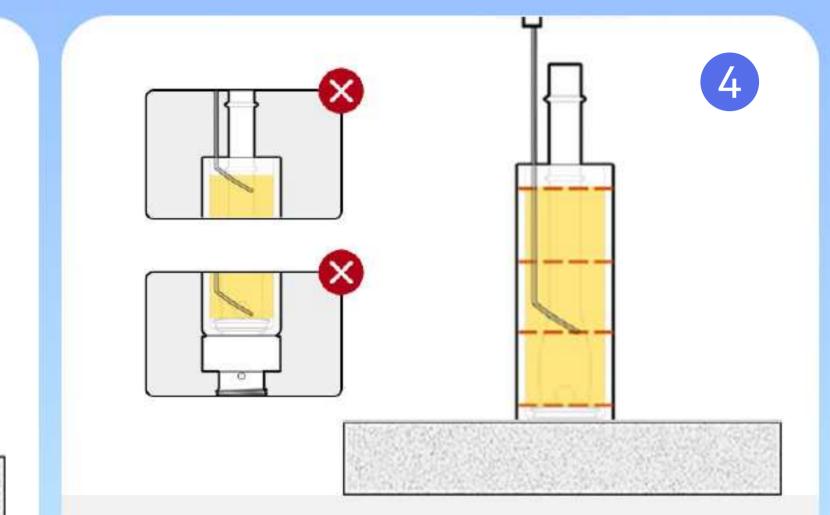

# CIICON

- The length of the needle is 2/3 of the height of the oil tank.
- Avoid the needle touching the bottom of the oil tank
- Fill in 0.95–1.0mL for this device.

(7

- Store the device upside down, with the mouthpiece facing down.
- Store the device in a dry, cool place that avoids sunlight.
- After unpacking the product, finish it within 2 weeks for the best taste.