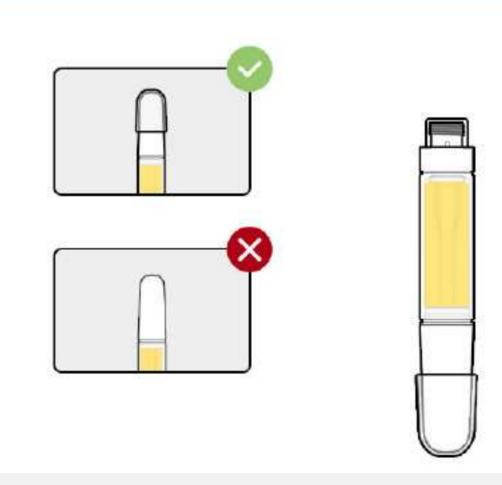

# Filling Instruction

• Unpackge the cartridge and make sure it is vertically upright with the tray.

- Do not unplug the silicone cap when filling the oil.
- Insert the needle appropriately into filling space, and do not insert it into the central tube.
- Make sure the needle diameter is  $\leq$  1.8mm.

- the oil.