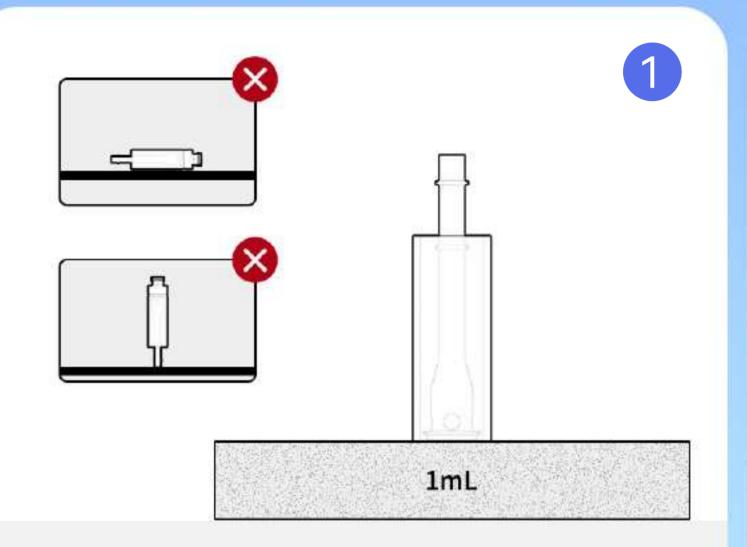

# Filling Instruction

• Unpackge the cartridge and make sure it is vertically upright with the tray.

- Do not unplug the silicone cap when filling the oil.
- Insert the needle appropriately into filling space, and do not insert it into the central tube.
- Make sure the needle diameter is  $\leq$  1.8mm.

- the oil.

# CIICON

- The length of the needle is 2/3 of the height of the oil tank.
- Avoid the needle touching the bottom of the oil tank
- Fill in 0.95–1.0mL for this device.

(7

- Store the device upside down, with the mouthpiece facing down.
- Store the device in a dry, cool place that avoids sunlight.
- After unpacking the product, finish it within 2 weeks for the best taste.