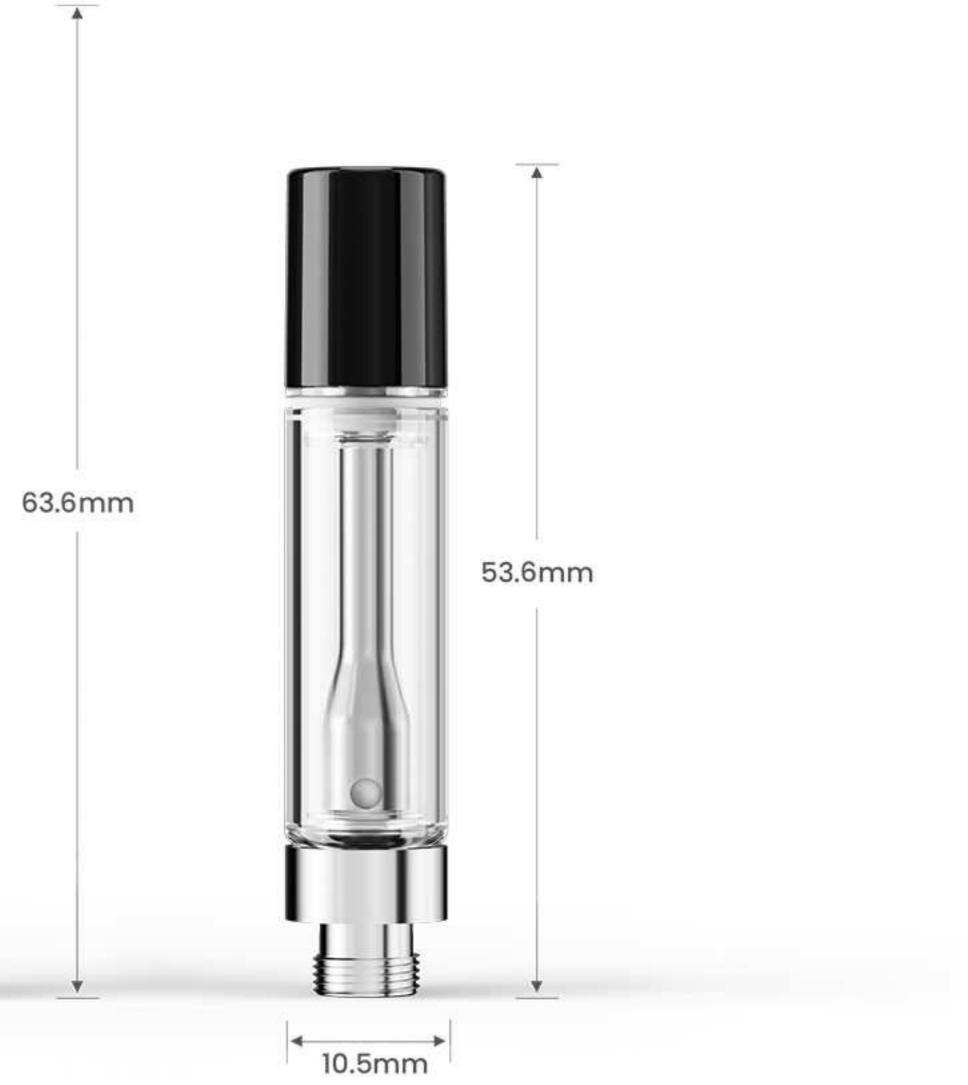

## **Specifications**

| Dimension(mm) | φ10.5*63.<br>φ10.5*53. |
|---------------|------------------------|
| Tank Material | Glass                  |
| Central Post  | Medical-G              |
| Resistance    | 1.5Ω                   |
| Тір Туре      | Snap In                |

5.6mm (flat mouthpiece) 5.6mm (round mouthpiece)

Grade SUS3I6L Stainless Steel