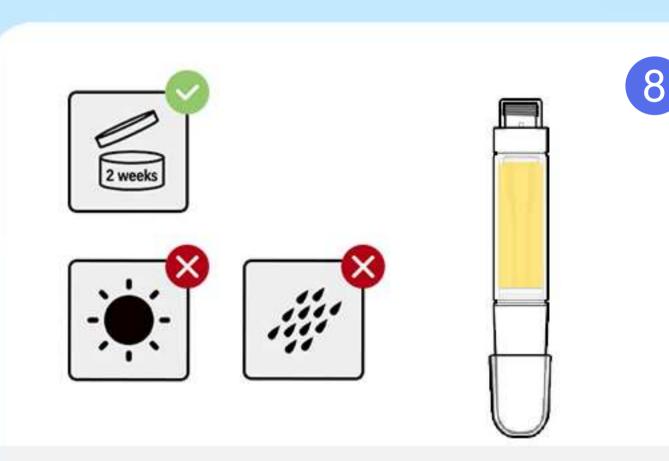

# CIICON

- The length of the needle is 2/3 of the height of the oil tank.
- Avoid the needle touching the bottom of the oil tank
- Fill in 0.95–1.0mL for this device.

(7

- Store the device upside down, with the mouthpiece facing down.
- Store the device in a dry, cool place that avoids sunlight.
- After unpacking the product, finish it within 2 weeks for the best taste.