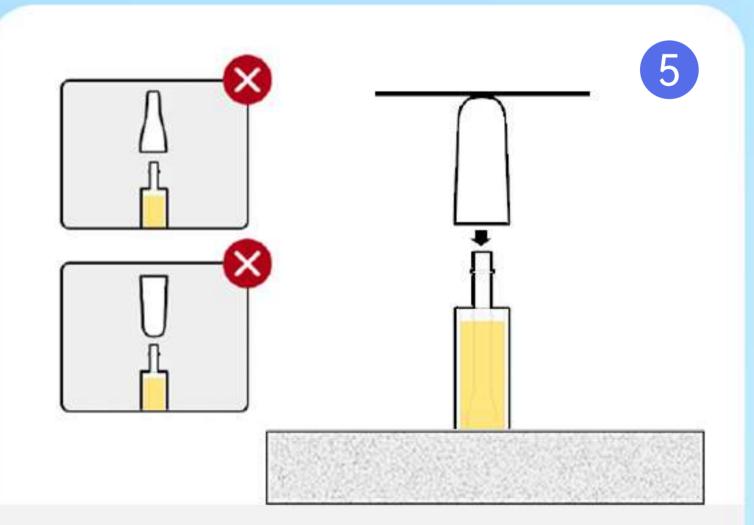

#### • When snapping in the mouthpiece, it should be vertical to the device and forced evenly.