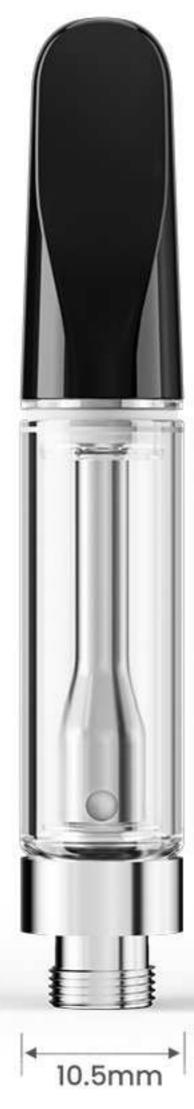

## **Specifications**

| Dimension(mm) | φ10.5*63.<br>φ10.5*53. |
|---------------|------------------------|
| Tank Material | Glass                  |
| Central Post  | Medical-G              |
| Resistance    | 1.5Ω                   |
| Тір Туре      | Snap In                |

5.6mm (flat mouthpiece) 5.6mm (round mouthpiece)

Grade SUS3I6L Stainless Steel