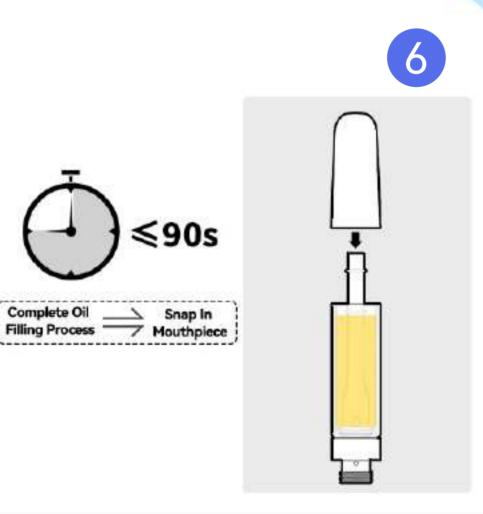

#### • When snapping in the mouthpiece, it should be vertical to the device and forced evenly.

#### For bulk filling and capping, it is recommended to use specialized tools and jigs to ensure precision. Contact us if needed.

• The output temperature must be under 140°F.

Complete the snapping process within 90s after filling