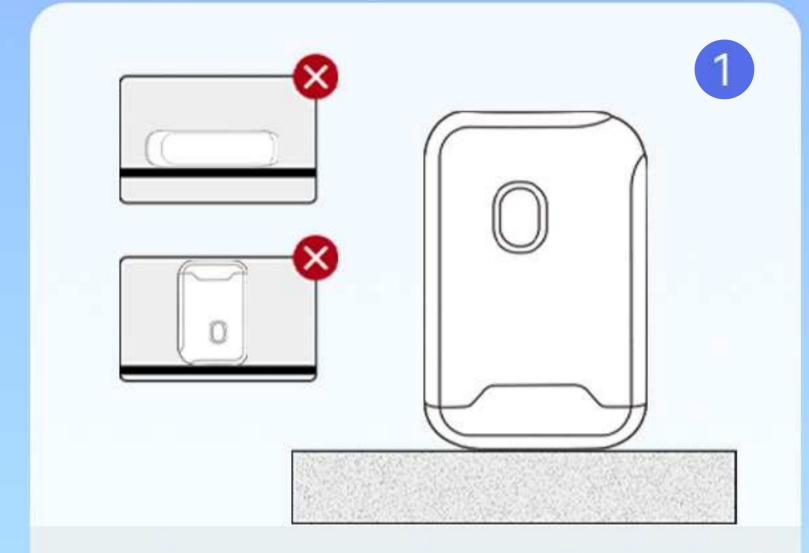

#### CIICON

 Unpack the device, and make sure it is vertically upright with the tray.

- Do not unplug the silicone cap when filling the oil.
- Insert the needle vertically into the filling hole, and do not insert it into the central post.
- Make sure the needle diameter is ≤ 1.8mm.