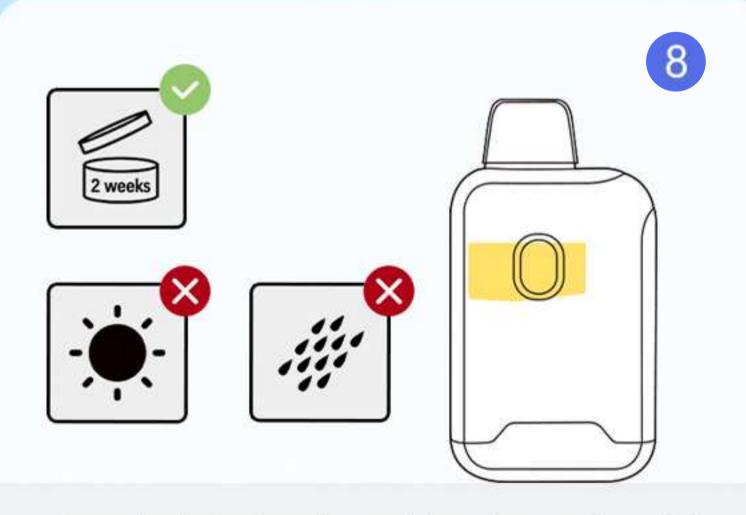

- Ensure the silicone cap is on the mouthpiece after completing the filling process.
- · Wait 4 hours before use.

- · Store the device in a dry, cool place that avoids sunlight.
- After unpacking the product, finish it within 2 weeks for the best taste.