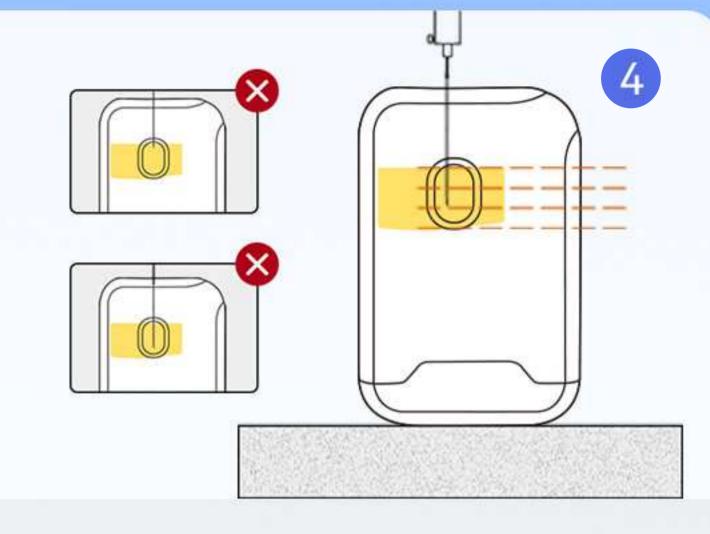

#### CIICON

 Unpack the device, and make sure it is vertically upright with the tray.

- Do not unplug the silicone cap when filling the oil.
- Insert the needle vertically into the filling hole, and do not insert it into the central post.
- Make sure the needle diameter is ≤ 1.8mm.

The output temperature must be under 140°F.

- The length of the needle is 2/3 of the height of the oil tank.
- · Avoid the needle touching the bottom of the oil tank
- Fill in 0.95-1.0mL / 1.95-2.0mL for this device.