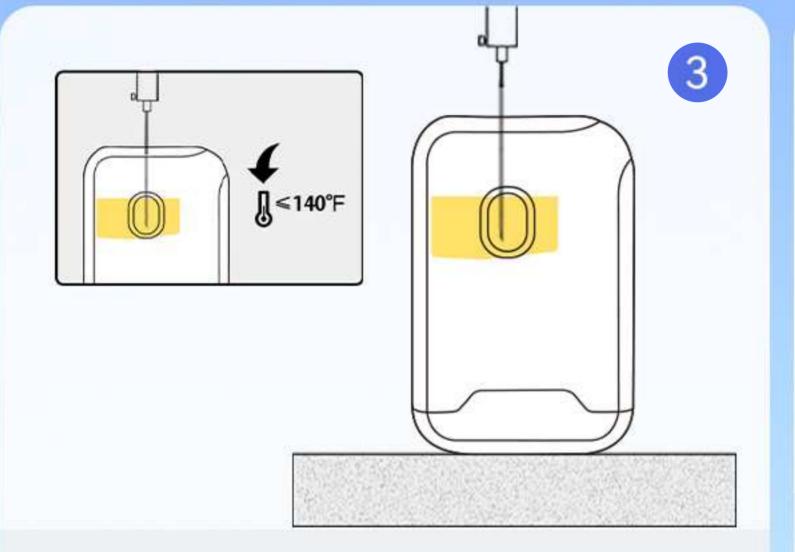

#### CIICON

 Unpack the device, and make sure it is vertically upright with the tray.

- Do not unplug the silicone cap when filling the oil.
- Insert the needle vertically into the filling hole, and do not insert it into the central post.
- Make sure the needle diameter is ≤ 1.8mm.

The output temperature must be under 140°F.

- The length of the needle is 2/3 of the height of the oil tank.
- · Avoid the needle touching the bottom of the oil tank
- Fill in 0.95-1.0mL / 1.95-2.0mL for this device.