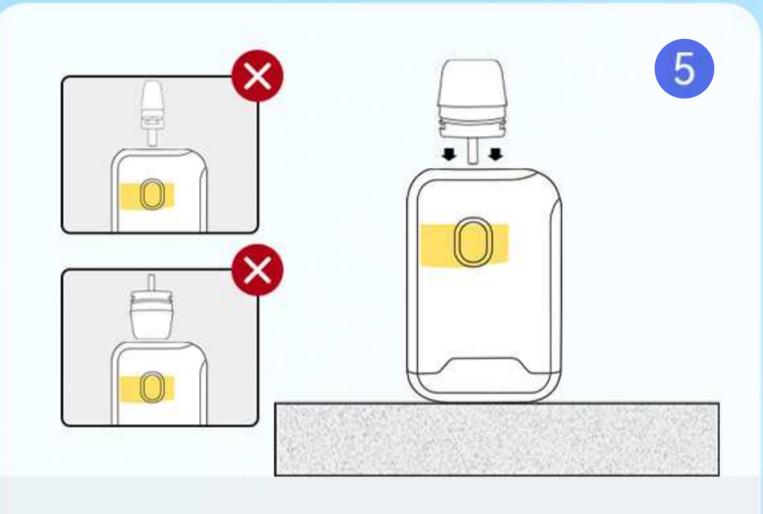

- When snapping in the mouthpiece, it should be vertical to the device and forced evenly.
- · Ensure that the clasps on both sides are securely fastened.

 Complete the snapping process within 90s after filling the oil.

- Ensure the silicone cap is on the mouthpiece after completing the filling process.
- · Wait 4 hours before use.

- · Store the device in a dry, cool place that avoids sunlight.
- After unpacking the product, finish it within 2 weeks for the best taste.