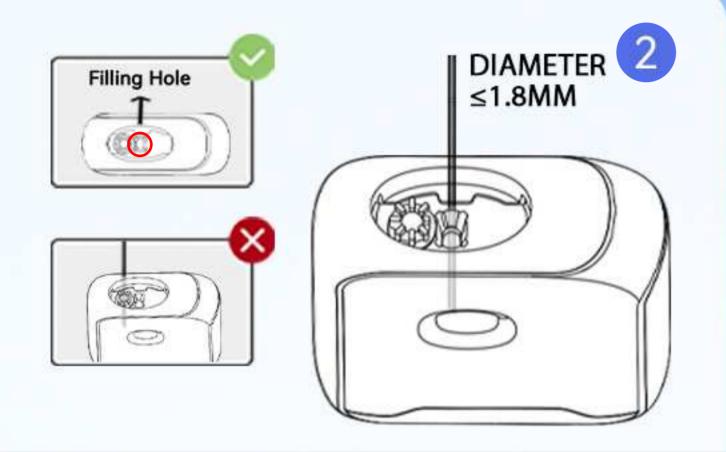

#### CIICON

 Unpack the device, and make sure it is vertically upright with the tray.

- Do not unplug the silicone cap when filling the oil.
- Insert the needle vertically into the filling hole, and do not insert it into the central post.
- Make sure the needle diameter is ≤ 1.8mm.