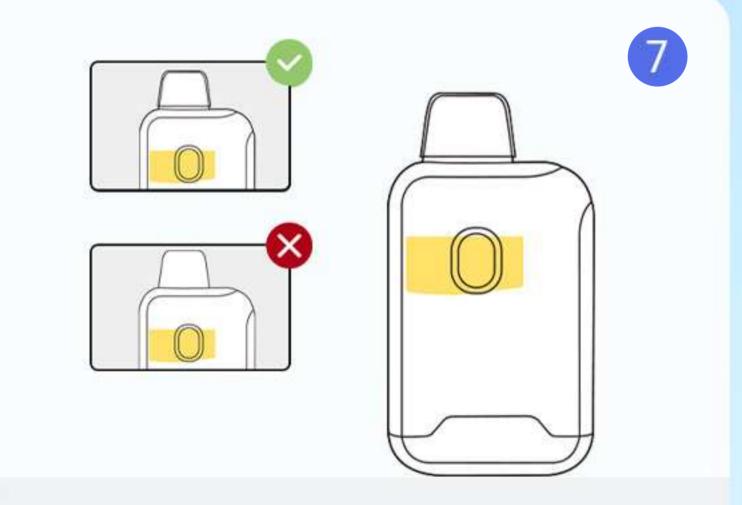

The output temperature must be under 140°F.

- The length of the needle is 2/3 of the height of the oil tank.
- · Avoid the needle touching the bottom of the oil tank
- Fill in 0.95-1.0mL / 1.95-2.0mL for this device.

- When snapping in the mouthpiece, it should be vertical to the device and forced evenly.
- · Ensure that the clasps on both sides are securely fastened.

 Complete the snapping process within 90s after filling the oil.