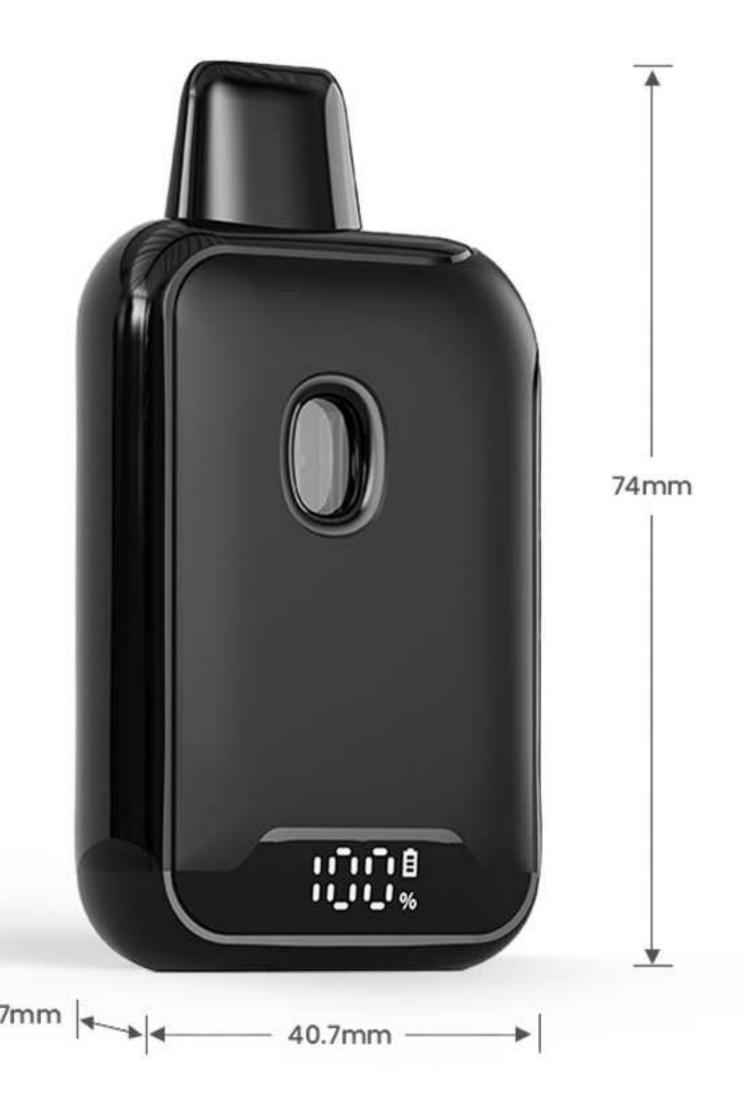

#### Specifications

Dimension(mm) 74.0H\*40.7W\*16.7D

Tank Material Food Grade PCTG

Central Post Medical-Grade SUS316L Stainless Steel

Battery Housing PC

Output Power 8.64W

Resistance  $1.5\Omega$ 

Battery Capacity 280mAh