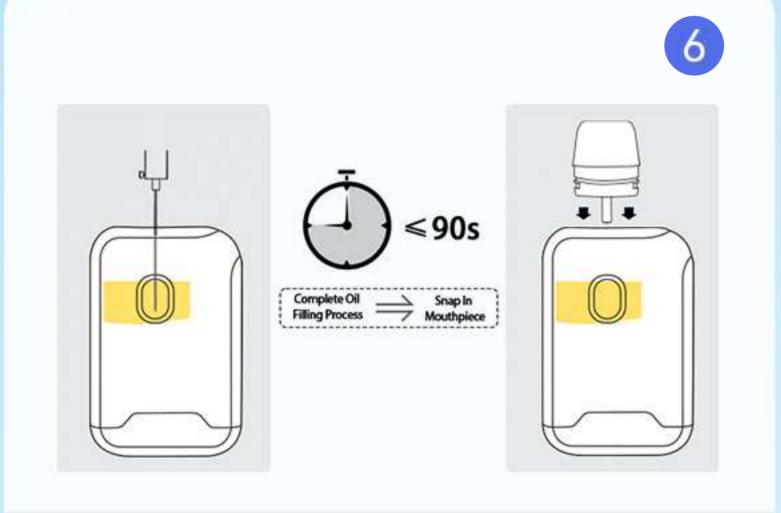

- When snapping in the mouthpiece, it should be vertical to the device and forced evenly.
- · Ensure that the clasps on both sides are securely fastened.

 Complete the snapping process within 90s after filling the oil.

- Ensure the silicone cap is on the mouthpiece after completing the filling process.
- · Wait 4 hours before use.

- · Store the device in a dry, cool place that avoids sunlight.
- After unpacking the product, finish it within 2 weeks for the best taste.