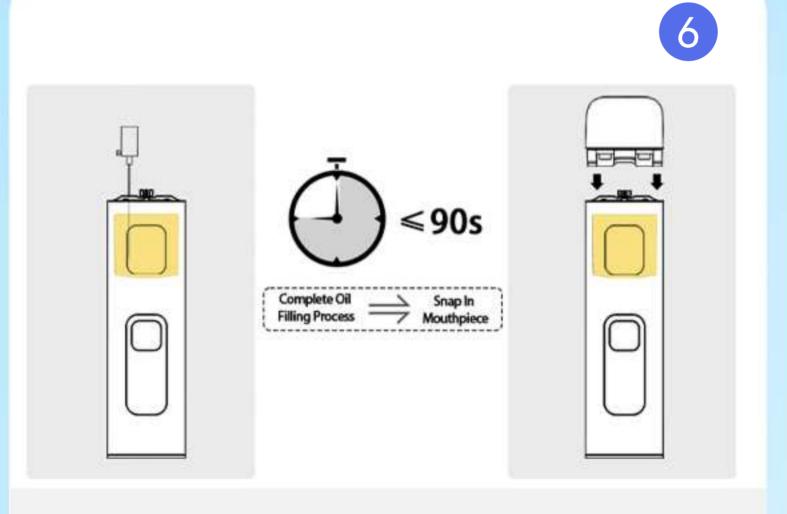

• When snapping in the mouthpiece, it should be vertical to the device and forced evenly.

 Complete the snapping process within 90s after filling the oil.

- Ensure the silicone cap is on the mouthpiece after completing the filling process.
- · Wait 4 hours before use.