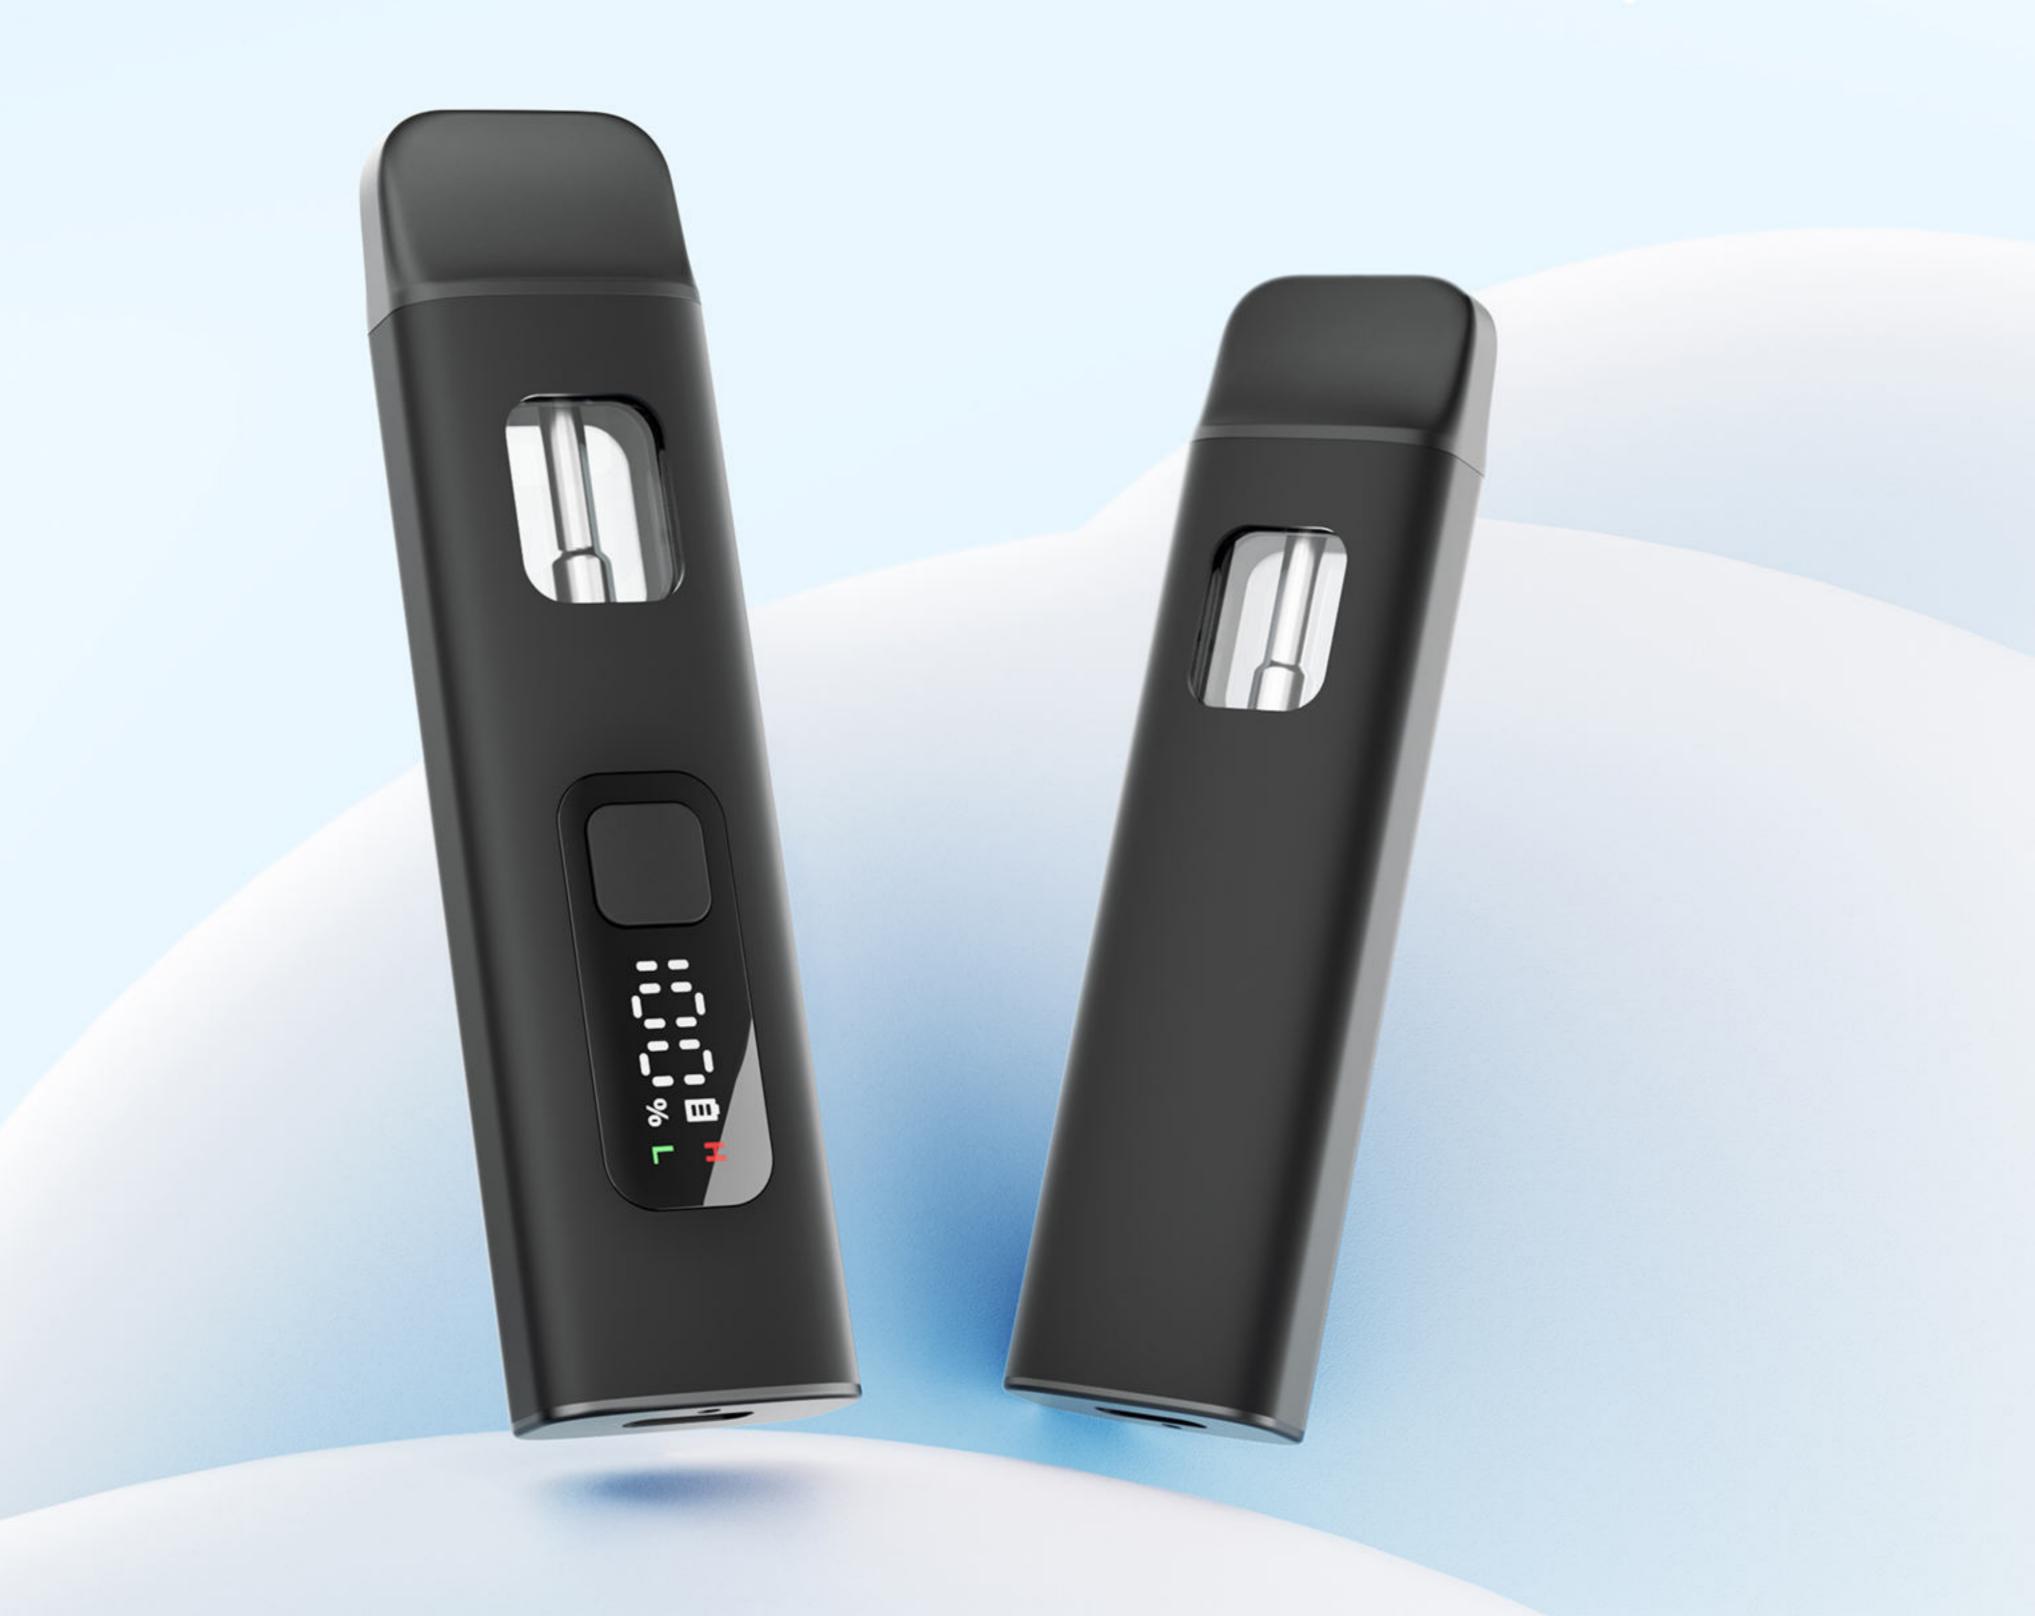

#### CIICON

# EDGE 3

User Manual

2.0mL

Disposable



## CIICON

## Specifications

Dimension(mm) 92.7H\*23.5W\*12D

Tank Material Food Grade PCTG

Central Post Medical-Grade SUS316L Stainless Steel

Battery Housing Aluminum Alloy

Output Power High: 7.7W / Low: 6.0W

Resistance  $1.5\Omega$ 

Battery Capacity 290mAh

Charging USB Type-C

**Activation** Button Activated

Tip Type Snap In



## Filling Instruction

#### CIICON



• Unpackge the cartridge and make sure it is vertically upright with the tray.



- Do not unplug the silicone cap when filling the oil.
- Insert the needle vertically into the filling hole, and do not insert it into the central post.
- Make sure the needle diameter is ≤ 1.8mm.



• The output temperature must be under 140°F.



- The length of the needle is 2/3 of the height of the oil tank.
- Avoid the needle touc