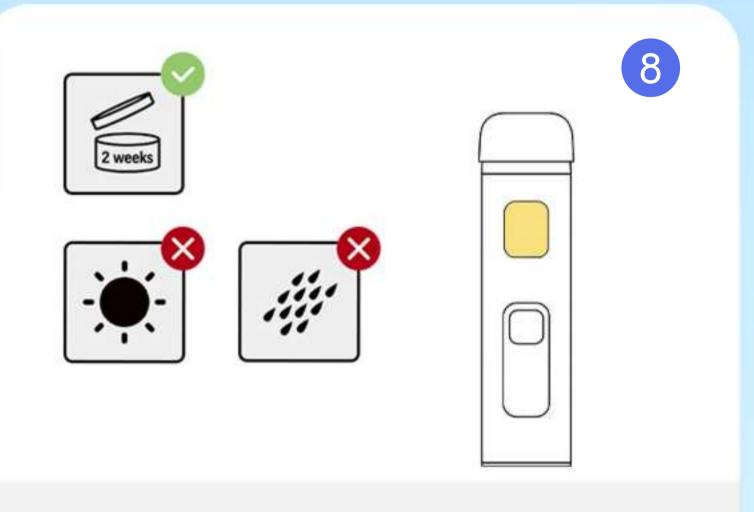

- Store the device in a dry, cool place that avoids sunlight.
- After unpacking the product, finish it within 2 weeks for the best taste.

For bulk filling and capping, it is recommended to use specialized tools and jigs to ensure precision. Contact us if needed.