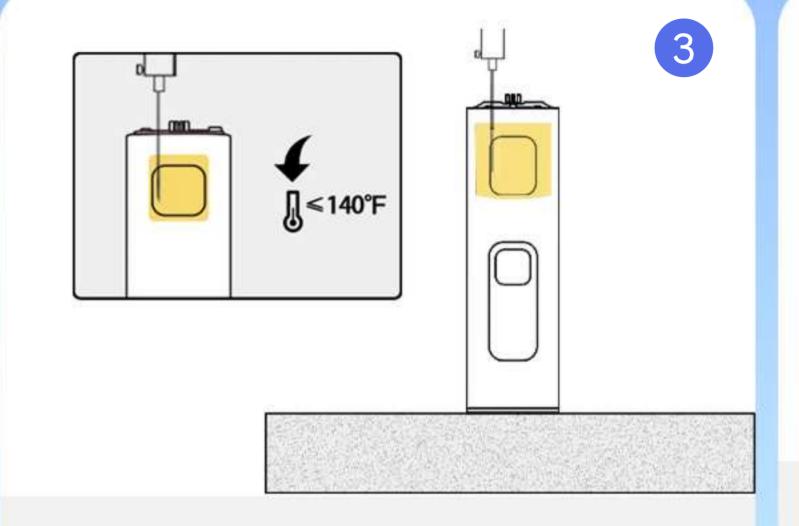

#### CIICON

• Unpackge the cartridge and make sure it is vertically upright with the tray.

- Do not unplug the silicone cap when filling the oil.
- Insert the needle vertically into the filling hole, and do not insert it into the central post.
- Make sure the needle diameter is ≤ 1.8mm.

• The output temperature must be under 140°F.

- The length of the needle is 2/3 of the height of the oil tank.
- Avoid the needle touching the bottom of the oil tank
- Fill in 1.95-2.0mL for this device.