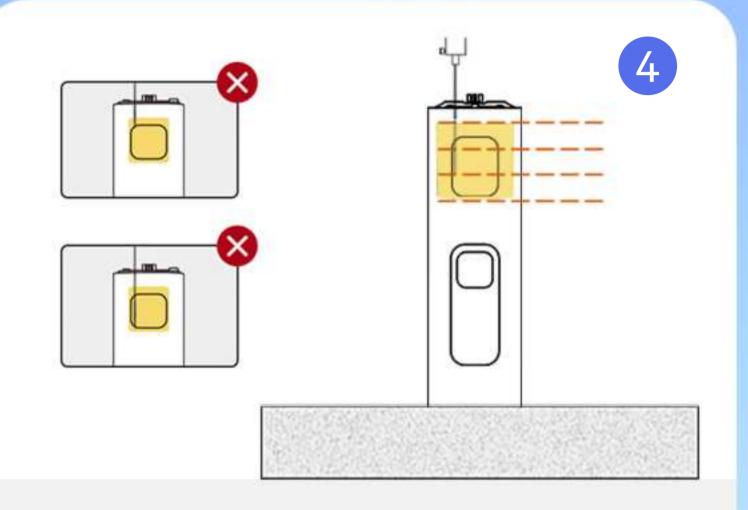

#### CIICON

• Unpackge the cartridge and make sure it is vertically upright with the tray.

- Do not unplug the silicone cap when filling the oil.
- Insert the needle vertically into the filling hole, and do not insert it into the central post.
- Make sure the needle diameter is ≤ 1.8mm.

• The output temperature must be under 140°F.

- The length of the needle is 2/3 of the height of the oil tank.
- Avoid the needle touching the bottom of the oil tank
- Fill in 1.95-2.0mL for this device.