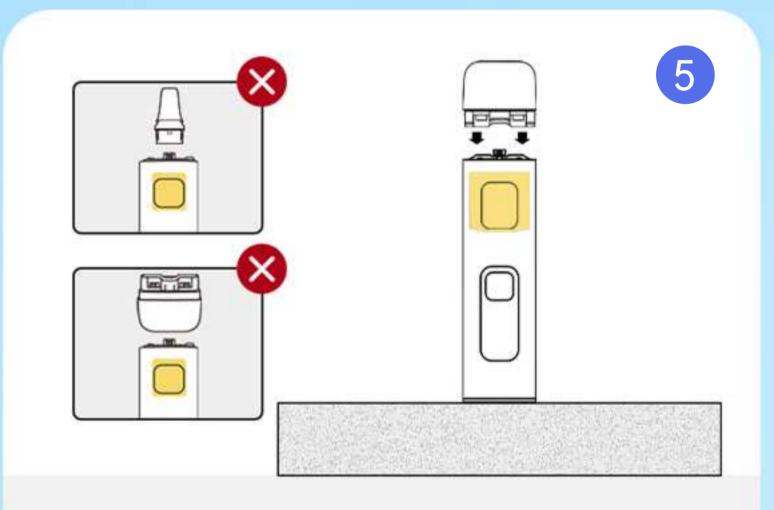

• When snapping in the mouthpiece, it should be vertical to the device and forced evenly.

 Complete the snapping process within 90s after filling the oil.

- Ensure the silicone cap is on the mouthpiece after completing the filling process.
- · Wait 4 hours before use.