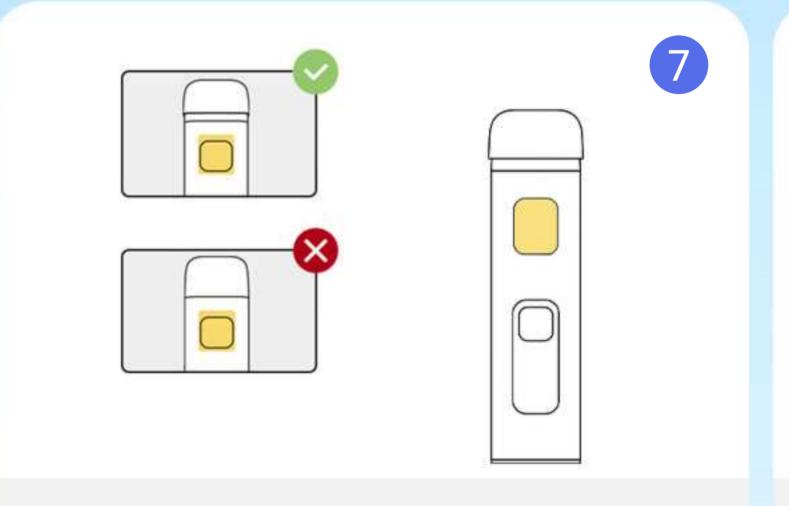

#### CIICON

• Unpackge the cartridge and make sure it is vertically upright with the tray.

- Do not unplug the silicone cap when filling the oil.
- Insert the needle vertically into the filling hole, and do not insert it into the central post.
- Make sure the needle diameter is ≤ 1.8mm.

• The output temperature must be under 140°F.

- The length of the needle is 2/3 of the height of the oil tank.
- Avoid the needle touching the bottom of the oil tank
- Fill in 1.95-2.0mL for this device.