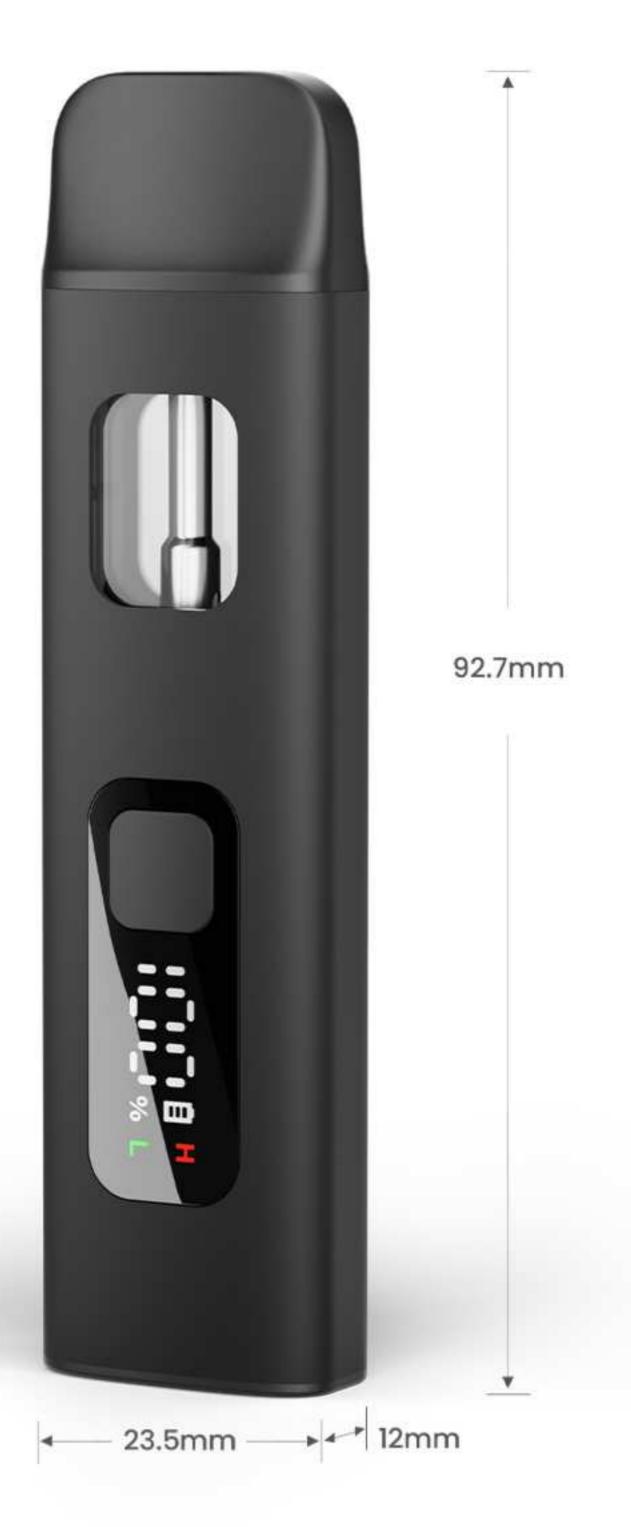

## Specifications

Dimension(mm) 92.7H\*23.5W\*12D

Tank Material Food Grade PCTG

Central Post Medical-Grade SUS316L Stainless Steel

Battery Housing Aluminum Alloy

Output Power High: 7.7W / Low: 6.0W

Resistance  $1.5\Omega$ 