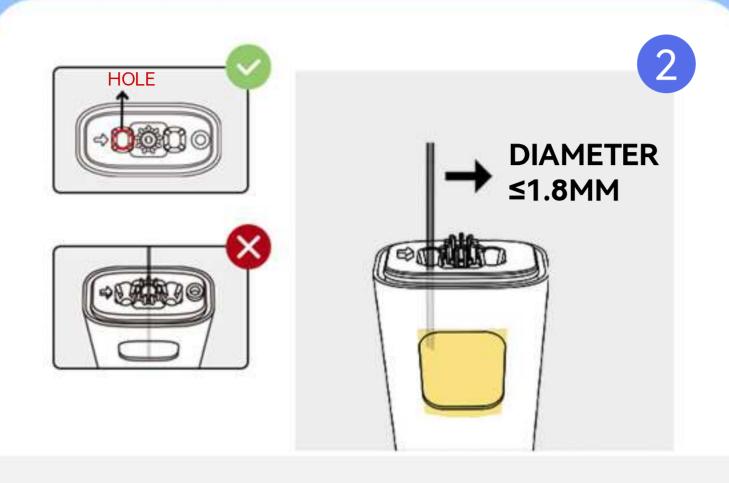

#### CIICON

• Unpackge the cartridge and make sure it is vertically upright with the tray.

- Do not unplug the silicone cap when filling the oil.
- Insert the needle vertically into the filling hole, and do not insert it into the central post.
- Make sure the needle diameter is ≤ 1.8mm.

• The output temperature must be under 140°F.

- The length of the needle is 2/3 of the height of the oil tank.
- Avoid the needle touching the bottom of the oil tank
- Fill in 1.95-2.0mL for this device.