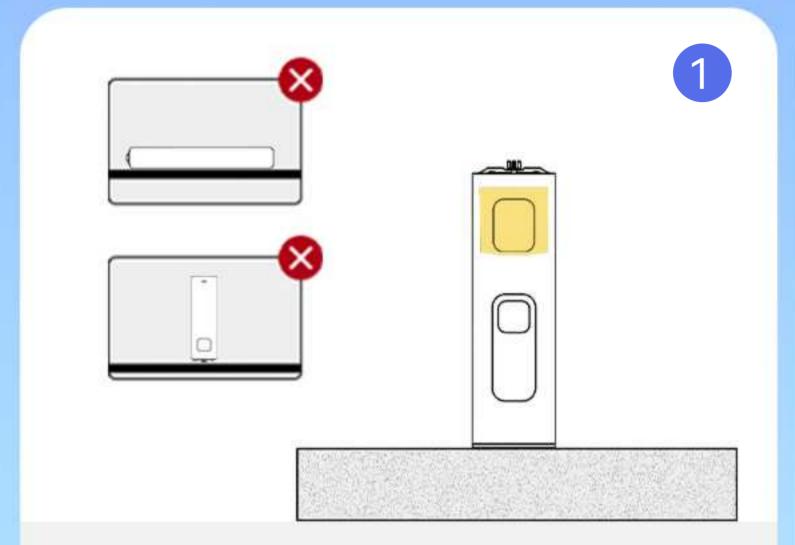

#### CIICON

• Unpackge the cartridge and make sure it is vertically upright with the tray.

- Do not unplug the silicone cap when filling the oil.
- Insert the needle vertically into the filling hole, and do not insert it into the central post.
- Make sure the needle diameter is ≤ 1.8mm.